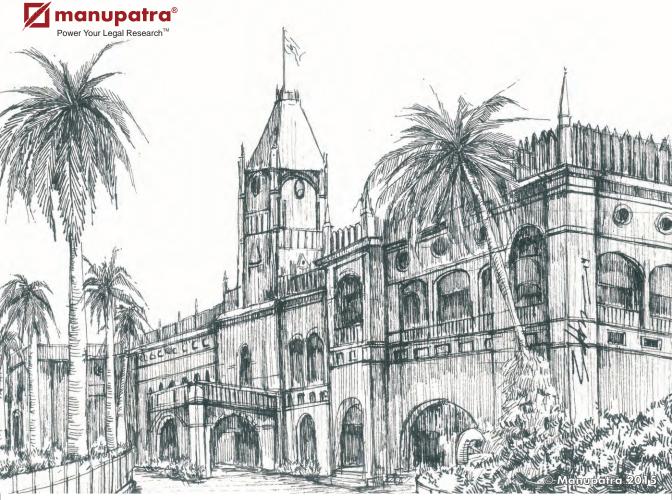

**Orissa High Court:** Located in Cuttack, the iconic red building housed the high court for 66 years. In Jan 2014 it passed the baton to a new multi storey structure.