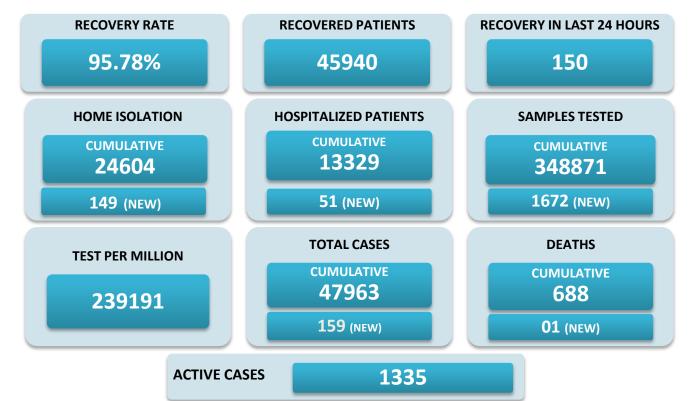

## BREAKUP OF TOTAL 1335 ACTIVE POSITIVE CASES

| NORTH GOA                           |     | SOUTH GOA                         |     |
|-------------------------------------|-----|-----------------------------------|-----|
| COMMUNITY HEALTH CENTRE BICHOLIM    | 32  | COMMUNITY HEALTH CENTRE CURCHOREM | 16  |
| COMMUNITY HEALTH CENTRE SANKHALI    | 26  | COMMUNITY HEALTH CENTRE CANACONA  | 37  |
| COMMUNITY HEALTH CENTRE PERNEM      | 28  | URBAN HEALTH CENTRE MARGAO        | 113 |
| COMMUNITY HEALTH CENTRE VALPOI      | 18  | URBAN HEALTH CENTRE VASCO         | 71  |
| URBAN HEALTH CENTRE MAPUSA          | 49  | PRIMARY HEALTH CENTRE BALLI       | 15  |
| URBAN HEALTH CENTRE PANAJI          | 81  | PRIMARY HEALTH CENTRE CANSAULIM   | 59  |
| PRIMARY HEALTH CENTRE ALDONA        | 20  | PRIMARY HEALTH CENTRE CHINCHINIM  | 32  |
| PRIMARY HEALTH CENTRE BETKI         | 32  | PRIMARY HEALTH CENTRE CORTALIM    | 56  |
| PRIMARY HEALTH CENTRE CANDOLIM      | 65  | PRIMARY HEALTH CENTRE CURTORIM    | 37  |
| PRIMARY HEALTH CENTRE CANSARVANEM   | 05  | PRIMARY HEALTH CENTRE LOUTOLIM    | 39  |
| PRIMARY HEALTH CENTRE COLVALE       | 14  | PRIMARY HEALTH CENTRE MARCAIM     | 26  |
| PRIMARY HEALTH CENTRE CORLIM        | 33  | PRIMARY HEALTH CENTRE QUEPEM      | 23  |
| PRIMARY HEALTH CENTRE CHIMBEL       | 66  | PRIMARY HEALTH CENTRE SANGUEM     | 07  |
| PRIMARY HEALTH CENTRE SIOLIM        | 52  | PRIMARY HEALTH CENTRE SHIRODA     | 14  |
| PRIMARY HEALTH CENTRE PORVORIM      | 105 | PRIMARY HEALTH CENTRE DHARBANDORA | 10  |
| PRIMARY HEALTH CENTRE MAYEM         | 17  | PRIMARY HEALTH CENTRE PONDA       | 94  |
| TRAVELLERS BY (ROAD, FLIGHT, TRAIN) | 08  | PRIMARY HEALTH CENTRE NAVELIM     | 35  |