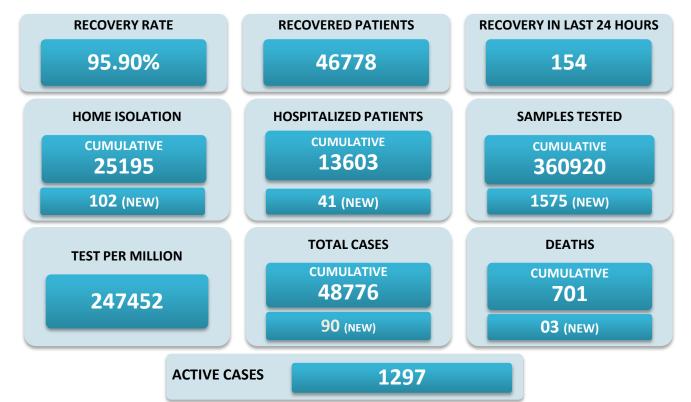

## BREAKUP OF TOTAL 1297 ACTIVE POSITIVE CASES

| NORTH GOA                           |    | SOUTH GOA                         |     |
|-------------------------------------|----|-----------------------------------|-----|
| COMMUNITY HEALTH CENTRE BICHOLIM    | 34 | COMMUNITY HEALTH CENTRE CURCHOREM | 22  |
| COMMUNITY HEALTH CENTRE SANKHALI    | 29 | COMMUNITY HEALTH CENTRE CANACONA  | 40  |
| COMMUNITY HEALTH CENTRE PERNEM      | 16 | URBAN HEALTH CENTRE MARGAO        | 117 |
| COMMUNITY HEALTH CENTRE VALPOI      | 27 | URBAN HEALTH CENTRE VASCO         | 63  |
| URBAN HEALTH CENTRE MAPUSA          | 61 | PRIMARY HEALTH CENTRE BALLI       | 15  |
| URBAN HEALTH CENTRE PANAJI          | 78 | PRIMARY HEALTH CENTRE CANSAULIM   | 49  |
| PRIMARY HEALTH CENTRE ALDONA        | 29 | PRIMARY HEALTH CENTRE CHINCHINIM  | 42  |
| PRIMARY HEALTH CENTRE BETKI         | 42 | PRIMARY HEALTH CENTRE CORTALIM    | 51  |
| PRIMARY HEALTH CENTRE CANDOLIM      | 74 | PRIMARY HEALTH CENTRE CURTORIM    | 21  |
| PRIMARY HEALTH CENTRE CANSARVANEM   | 06 | PRIMARY HEALTH CENTRE LOUTOLIM    | 47  |
| PRIMARY HEALTH CENTRE COLVALE       | 10 | PRIMARY HEALTH CENTRE MARCAIM     | 22  |
| PRIMARY HEALTH CENTRE CORLIM        | 28 | PRIMARY HEALTH CENTRE QUEPEM      | 29  |
| PRIMARY HEALTH CENTRE CHIMBEL       | 53 | PRIMARY HEALTH CENTRE SANGUEM     | 06  |
| PRIMARY HEALTH CENTRE SIOLIM        | 55 | PRIMARY HEALTH CENTRE SHIRODA     | 21  |
| PRIMARY HEALTH CENTRE PORVORIM      | 89 | PRIMARY HEALTH CENTRE DHARBANDORA | 20  |
| PRIMARY HEALTH CENTRE MAYEM         | 05 | PRIMARY HEALTH CENTRE PONDA       | 68  |
| TRAVELLERS BY (ROAD, FLIGHT, TRAIN) | 10 | PRIMARY HEALTH CENTRE NAVELIM     | 18  |