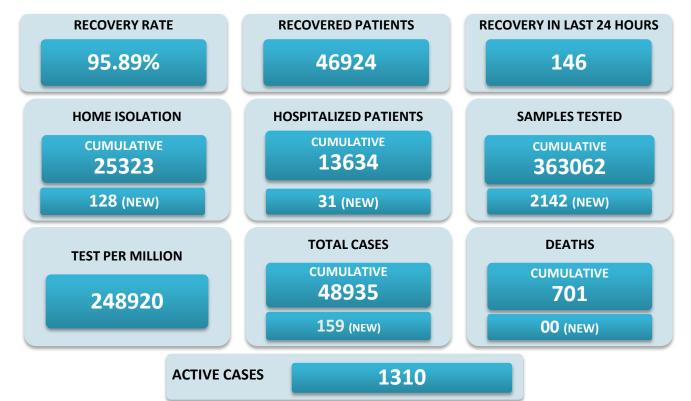

## BREAKUP OF TOTAL 1310 ACTIVE POSITIVE CASES

| NORTH GOA                           |    | SOUTH GOA                         |     |
|-------------------------------------|----|-----------------------------------|-----|
| COMMUNITY HEALTH CENTRE BICHOLIM    | 32 | COMMUNITY HEALTH CENTRE CURCHOREM | 35  |
| COMMUNITY HEALTH CENTRE SANKHALI    | 38 | COMMUNITY HEALTH CENTRE CANACONA  | 49  |
| COMMUNITY HEALTH CENTRE PERNEM      | 18 | URBAN HEALTH CENTRE MARGAO        | 117 |
| COMMUNITY HEALTH CENTRE VALPOI      | 23 | URBAN HEALTH CENTRE VASCO         | 64  |
| URBAN HEALTH CENTRE MAPUSA          | 47 | PRIMARY HEALTH CENTRE BALLI       | 18  |
| URBAN HEALTH CENTRE PANAJI          | 74 | PRIMARY HEALTH CENTRE CANSAULIM   | 57  |
| PRIMARY HEALTH CENTRE ALDONA        | 27 | PRIMARY HEALTH CENTRE CHINCHINIM  | 44  |
| PRIMARY HEALTH CENTRE BETKI         | 46 | PRIMARY HEALTH CENTRE CORTALIM    | 61  |
| PRIMARY HEALTH CENTRE CANDOLIM      | 63 | PRIMARY HEALTH CENTRE CURTORIM    | 20  |
| PRIMARY HEALTH CENTRE CANSARVANEM   | 8  | PRIMARY HEALTH CENTRE LOUTOLIM    | 34  |
| PRIMARY HEALTH CENTRE COLVALE       | 12 | PRIMARY HEALTH CENTRE MARCAIM     | 23  |
| PRIMARY HEALTH CENTRE CORLIM        | 24 | PRIMARY HEALTH CENTRE QUEPEM      | 41  |
| PRIMARY HEALTH CENTRE CHIMBEL       | 48 | PRIMARY HEALTH CENTRE SANGUEM     | 6   |
| PRIMARY HEALTH CENTRE SIOLIM        | 50 | PRIMARY HEALTH CENTRE SHIRODA     | 16  |
| PRIMARY HEALTH CENTRE PORVORIM      | 80 | PRIMARY HEALTH CENTRE DHARBANDORA | 27  |
| PRIMARY HEALTH CENTRE MAYEM         | 6  | PRIMARY HEALTH CENTRE PONDA       | 76  |
| TRAVELLERS BY (ROAD, FLIGHT, TRAIN) | 7  | PRIMARY HEALTH CENTRE NAVELIM     | 19  |