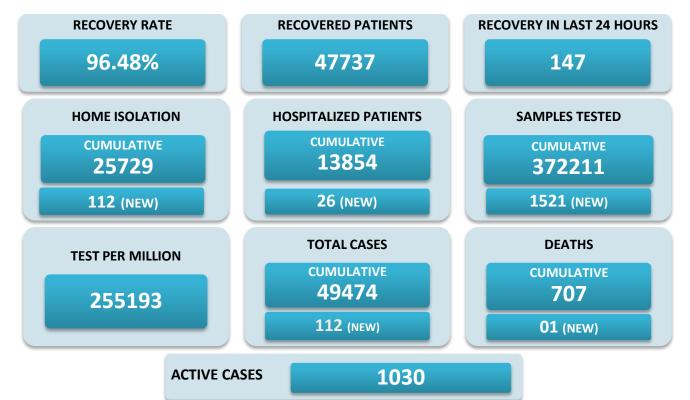

## BREAKUP OF TOTAL 1030 ACTIVE POSITIVE CASES

| NORTH GOA                           |    | SOUTH GOA                         |     |
|-------------------------------------|----|-----------------------------------|-----|
| COMMUNITY HEALTH CENTRE BICHOLIM    | 21 | COMMUNITY HEALTH CENTRE CURCHOREM | 41  |
| COMMUNITY HEALTH CENTRE SANKHALI    | 25 | COMMUNITY HEALTH CENTRE CANACONA  | 30  |
| COMMUNITY HEALTH CENTRE PERNEM      | 10 | URBAN HEALTH CENTRE MARGAO        | 153 |
| COMMUNITY HEALTH CENTRE VALPOI      | 19 | URBAN HEALTH CENTRE VASCO         | 60  |
| URBAN HEALTH CENTRE MAPUSA          | 19 | PRIMARY HEALTH CENTRE BALLI       | 29  |
| URBAN HEALTH CENTRE PANAJI          | 49 | PRIMARY HEALTH CENTRE CANSAULIM   | 36  |
| PRIMARY HEALTH CENTRE ALDONA        | 36 | PRIMARY HEALTH CENTRE CHINCHINIM  | 29  |
| PRIMARY HEALTH CENTRE BETKI         | 13 | PRIMARY HEALTH CENTRE CORTALIM    | 44  |
| PRIMARY HEALTH CENTRE CANDOLIM      | 58 | PRIMARY HEALTH CENTRE CURTORIM    | 13  |
| PRIMARY HEALTH CENTRE CANSARVANEM   | 13 | PRIMARY HEALTH CENTRE LOUTOLIM    | 26  |
| PRIMARY HEALTH CENTRE COLVALE       | 17 | PRIMARY HEALTH CENTRE MARCAIM     | 11  |
| PRIMARY HEALTH CENTRE CORLIM        | 13 | PRIMARY HEALTH CENTRE QUEPEM      | 38  |
| PRIMARY HEALTH CENTRE CHIMBEL       | 24 | PRIMARY HEALTH CENTRE SANGUEM     | 5   |
| PRIMARY HEALTH CENTRE SIOLIM        | 35 | PRIMARY HEALTH CENTRE SHIRODA     | 13  |
| PRIMARY HEALTH CENTRE PORVORIM      | 76 | PRIMARY HEALTH CENTRE DHARBANDORA | 16  |
| PRIMARY HEALTH CENTRE MAYEM         | 3  | PRIMARY HEALTH CENTRE PONDA       | 37  |
| TRAVELLERS BY (ROAD, FLIGHT, TRAIN) | 12 | PRIMARY HEALTH CENTRE NAVELIM     | 6   |