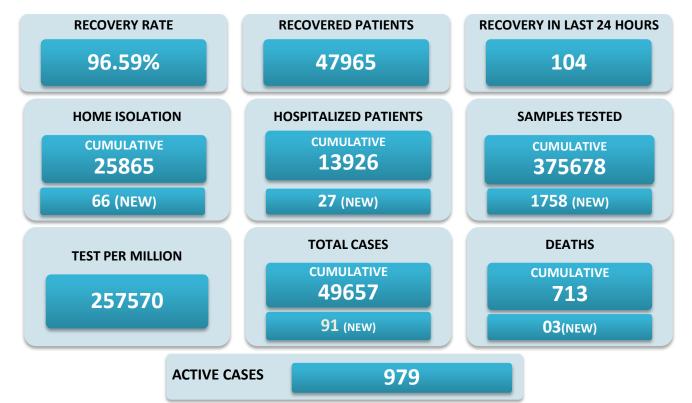

## BREAKUP OF TOTAL 979 ACTIVE POSITIVE CASES

| NORTH GOA                           |    | SOUTH GOA                         |     |
|-------------------------------------|----|-----------------------------------|-----|
| COMMUNITY HEALTH CENTRE BICHOLIM    | 15 | COMMUNITY HEALTH CENTRE CURCHOREM | 46  |
| COMMUNITY HEALTH CENTRE SANKHALI    | 29 | COMMUNITY HEALTH CENTRE CANACONA  | 33  |
| COMMUNITY HEALTH CENTRE PERNEM      | 12 | URBAN HEALTH CENTRE MARGAO        | 149 |
| COMMUNITY HEALTH CENTRE VALPOI      | 13 | URBAN HEALTH CENTRE VASCO         | 55  |
| URBAN HEALTH CENTRE MAPUSA          | 22 | PRIMARY HEALTH CENTRE BALLI       | 22  |
| URBAN HEALTH CENTRE PANAJI          | 53 | PRIMARY HEALTH CENTRE CANSAULIM   | 36  |
| PRIMARY HEALTH CENTRE ALDONA        | 26 | PRIMARY HEALTH CENTRE CHINCHINIM  | 29  |
| PRIMARY HEALTH CENTRE BETKI         | 10 | PRIMARY HEALTH CENTRE CORTALIM    | 34  |
| PRIMARY HEALTH CENTRE CANDOLIM      | 43 | PRIMARY HEALTH CENTRE CURTORIM    | 14  |
| PRIMARY HEALTH CENTRE CANSARVANEM   | 9  | PRIMARY HEALTH CENTRE LOUTOLIM    | 20  |
| PRIMARY HEALTH CENTRE COLVALE       | 15 | PRIMARY HEALTH CENTRE MARCAIM     | 11  |
| PRIMARY HEALTH CENTRE CORLIM        | 14 | PRIMARY HEALTH CENTRE QUEPEM      | 48  |
| PRIMARY HEALTH CENTRE CHIMBEL       | 27 | PRIMARY HEALTH CENTRE SANGUEM     | 3   |
| PRIMARY HEALTH CENTRE SIOLIM        | 42 | PRIMARY HEALTH CENTRE SHIRODA     | 11  |
| PRIMARY HEALTH CENTRE PORVORIM      | 64 | PRIMARY HEALTH CENTRE DHARBANDORA | 11  |
| PRIMARY HEALTH CENTRE MAYEM         | 2  | PRIMARY HEALTH CENTRE PONDA       | 46  |
| TRAVELLERS BY (ROAD, FLIGHT, TRAIN) | 10 | PRIMARY HEALTH CENTRE NAVELIM     | 5   |