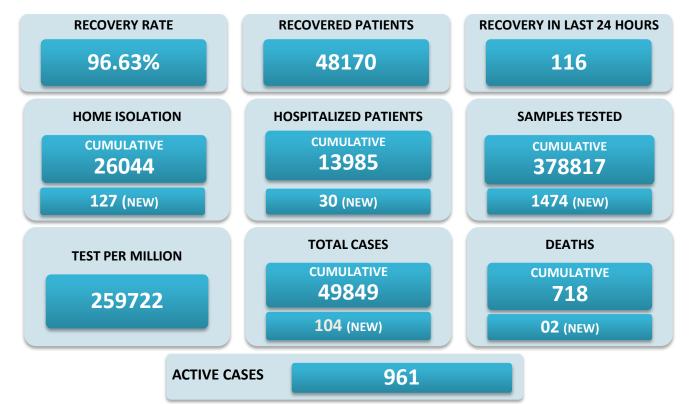

## BREAKUP OF TOTAL 961 ACTIVE POSITIVE CASES

| NORTH GOA                           |    | SOUTH GOA                         |     |
|-------------------------------------|----|-----------------------------------|-----|
| COMMUNITY HEALTH CENTRE BICHOLIM    | 14 | COMMUNITY HEALTH CENTRE CURCHOREM | 34  |
| COMMUNITY HEALTH CENTRE SANKHALI    | 18 | COMMUNITY HEALTH CENTRE CANACONA  | 20  |
| COMMUNITY HEALTH CENTRE PERNEM      | 12 | URBAN HEALTH CENTRE MARGAO        | 171 |
| COMMUNITY HEALTH CENTRE VALPOI      | 8  | URBAN HEALTH CENTRE VASCO         | 62  |
| URBAN HEALTH CENTRE MAPUSA          | 14 | PRIMARY HEALTH CENTRE BALLI       | 23  |
| URBAN HEALTH CENTRE PANAJI          | 62 | PRIMARY HEALTH CENTRE CANSAULIM   | 23  |
| PRIMARY HEALTH CENTRE ALDONA        | 18 | PRIMARY HEALTH CENTRE CHINCHINIM  | 25  |
| PRIMARY HEALTH CENTRE BETKI         | 10 | PRIMARY HEALTH CENTRE CORTALIM    | 25  |
| PRIMARY HEALTH CENTRE CANDOLIM      | 39 | PRIMARY HEALTH CENTRE CURTORIM    | 17  |
| PRIMARY HEALTH CENTRE CANSARVANEM   | 7  | PRIMARY HEALTH CENTRE LOUTOLIM    | 24  |
| PRIMARY HEALTH CENTRE COLVALE       | 16 | PRIMARY HEALTH CENTRE MARCAIM     | 9   |
| PRIMARY HEALTH CENTRE CORLIM        | 17 | PRIMARY HEALTH CENTRE QUEPEM      | 76  |
| PRIMARY HEALTH CENTRE CHIMBEL       | 30 | PRIMARY HEALTH CENTRE SANGUEM     | 6   |
| PRIMARY HEALTH CENTRE SIOLIM        | 27 | PRIMARY HEALTH CENTRE SHIRODA     | 13  |
| PRIMARY HEALTH CENTRE PORVORIM      | 68 | PRIMARY HEALTH CENTRE DHARBANDORA | 6   |
| PRIMARY HEALTH CENTRE MAYEM         | 2  | PRIMARY HEALTH CENTRE PONDA       | 53  |
| TRAVELLERS BY (ROAD, FLIGHT, TRAIN) | 3  | PRIMARY HEALTH CENTRE NAVELIM     | 9   |