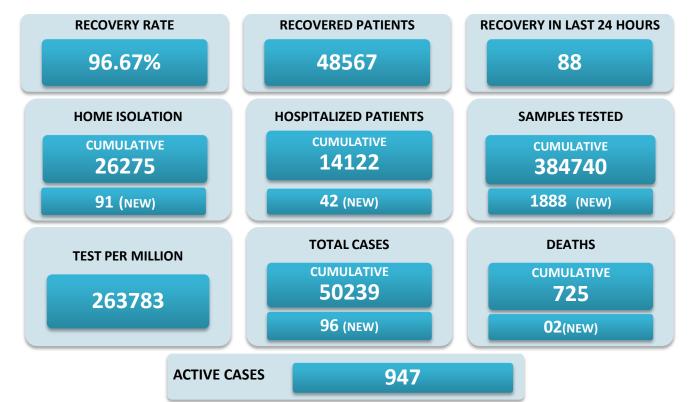

## BREAKUP OF TOTAL 947 ACTIVE POSITIVE CASES

| NORTH GOA                           |    | SOUTH GOA                         |     |
|-------------------------------------|----|-----------------------------------|-----|
| COMMUNITY HEALTH CENTRE BICHOLIM    | 9  | COMMUNITY HEALTH CENTRE CURCHOREM | 20  |
| COMMUNITY HEALTH CENTRE SANKHALI    | 16 | COMMUNITY HEALTH CENTRE CANACONA  | 16  |
| COMMUNITY HEALTH CENTRE PERNEM      | 17 | URBAN HEALTH CENTRE MARGAO        | 146 |
| COMMUNITY HEALTH CENTRE VALPOI      | 5  | URBAN HEALTH CENTRE VASCO         | 56  |
| URBAN HEALTH CENTRE MAPUSA          | 22 | PRIMARY HEALTH CENTRE BALLI       | 13  |
| URBAN HEALTH CENTRE PANAJI          | 64 | PRIMARY HEALTH CENTRE CANSAULIM   | 26  |
| PRIMARY HEALTH CENTRE ALDONA        | 18 | PRIMARY HEALTH CENTRE CHINCHINIM  | 17  |
| PRIMARY HEALTH CENTRE BETKI         | 11 | PRIMARY HEALTH CENTRE CORTALIM    | 31  |
| PRIMARY HEALTH CENTRE CANDOLIM      | 46 | PRIMARY HEALTH CENTRE CURTORIM    | 24  |
| PRIMARY HEALTH CENTRE CANSARVANEM   | 4  | PRIMARY HEALTH CENTRE LOUTOLIM    | 34  |
| PRIMARY HEALTH CENTRE COLVALE       | 10 | PRIMARY HEALTH CENTRE MARCAIM     | 10  |
| PRIMARY HEALTH CENTRE CORLIM        | 18 | PRIMARY HEALTH CENTRE QUEPEM      | 58  |
| PRIMARY HEALTH CENTRE CHIMBEL       | 39 | PRIMARY HEALTH CENTRE SANGUEM     | 23  |
| PRIMARY HEALTH CENTRE SIOLIM        | 27 | PRIMARY HEALTH CENTRE SHIRODA     | 11  |
| PRIMARY HEALTH CENTRE PORVORIM      | 64 | PRIMARY HEALTH CENTRE DHARBANDORA | 5   |
| PRIMARY HEALTH CENTRE MAYEM         | 4  | PRIMARY HEALTH CENTRE PONDA       | 58  |
| TRAVELLERS BY (ROAD, FLIGHT, TRAIN) | 2  | PRIMARY HEALTH CENTRE NAVELIM     | 23  |