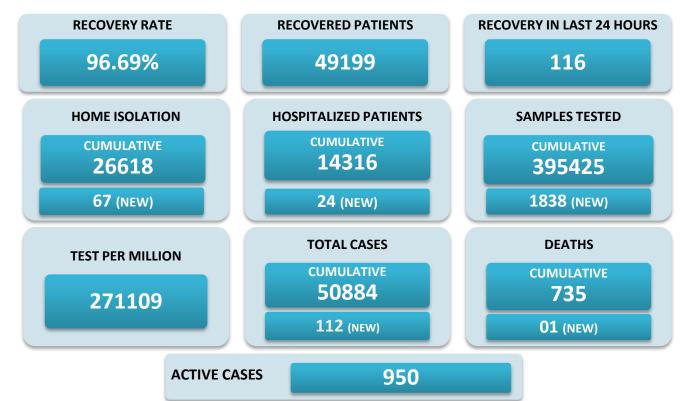

## BREAKUP OF TOTAL 950 ACTIVE POSITIVE CASES

| NORTH GOA                           |    | SOUTH GOA                         |    |
|-------------------------------------|----|-----------------------------------|----|
| COMMUNITY HEALTH CENTRE BICHOLIM    | 16 | COMMUNITY HEALTH CENTRE CURCHOREM | 33 |
| COMMUNITY HEALTH CENTRE SANKHALI    | 17 | COMMUNITY HEALTH CENTRE CANACONA  | 31 |
| COMMUNITY HEALTH CENTRE PERNEM      | 21 | URBAN HEALTH CENTRE MARGAO        | 90 |
| COMMUNITY HEALTH CENTRE VALPOI      | 06 | URBAN HEALTH CENTRE VASCO         | 43 |
| URBAN HEALTH CENTRE MAPUSA          | 27 | PRIMARY HEALTH CENTRE BALLI       | 13 |
| URBAN HEALTH CENTRE PANAJI          | 69 | PRIMARY HEALTH CENTRE CANSAULIM   | 30 |
| PRIMARY HEALTH CENTRE ALDONA        | 10 | PRIMARY HEALTH CENTRE CHINCHINIM  | 12 |
| PRIMARY HEALTH CENTRE BETKI         | 15 | PRIMARY HEALTH CENTRE CORTALIM    | 39 |
| PRIMARY HEALTH CENTRE CANDOLIM      | 46 | PRIMARY HEALTH CENTRE CURTORIM    | 21 |
| PRIMARY HEALTH CENTRE CANSARVANEM   | 06 | PRIMARY HEALTH CENTRE LOUTOLIM    | 11 |
| PRIMARY HEALTH CENTRE COLVALE       | 14 | PRIMARY HEALTH CENTRE MARCAIM     | 15 |
| PRIMARY HEALTH CENTRE CORLIM        | 31 | PRIMARY HEALTH CENTRE QUEPEM      | 25 |
| PRIMARY HEALTH CENTRE CHIMBEL       | 43 | PRIMARY HEALTH CENTRE SANGUEM     | 32 |
| PRIMARY HEALTH CENTRE SIOLIM        | 31 | PRIMARY HEALTH CENTRE SHIRODA     | 34 |
| PRIMARY HEALTH CENTRE PORVORIM      | 64 | PRIMARY HEALTH CENTRE DHARBANDORA | 14 |
| PRIMARY HEALTH CENTRE MAYEM         | 04 | PRIMARY HEALTH CENTRE PONDA       | 65 |
| TRAVELLERS BY (ROAD, FLIGHT, TRAIN) | 03 | PRIMARY HEALTH CENTRE NAVELIM     | 19 |