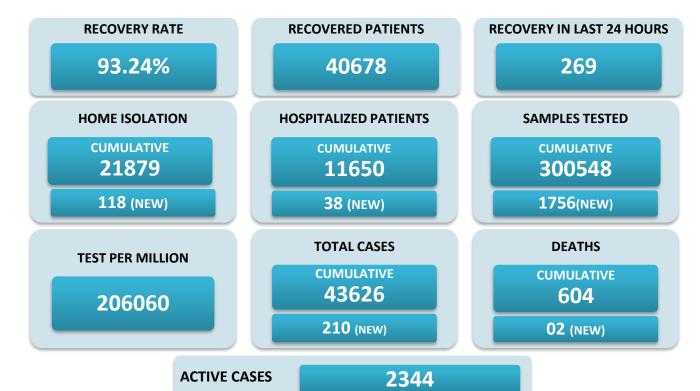

## **GOA MEDIA BULLETIN**

| BREAKUP OF TOTAL 2344 ACTIVE POSITIVE CASES |     |                                   |     |  |  |
|---------------------------------------------|-----|-----------------------------------|-----|--|--|
| NORTH GOA                                   |     | SOUTH GOA                         |     |  |  |
| COMMUNITY HEALTH CENTRE BICHOLIM            | 73  | COMMUNITY HEALTH CENTRE CURCHOREM | 27  |  |  |
| COMMUNITY HEALTH CENTRE SANKHALI            | 85  | COMMUNITY HEALTH CENTRE CANACONA  | 50  |  |  |
| COMMUNITY HEALTH CENTRE PERNEM              | 54  | URBAN HEALTH CENTRE MARGAO        | 211 |  |  |
| COMMUNITY HEALTH CENTRE VALPOI              | 40  | URBAN HEALTH CENTRE VASCO         | 103 |  |  |
| URBAN HEALTH CENTRE MAPUSA                  | 92  | PRIMARY HEALTH CENTRE BALLI       | 31  |  |  |
| URBAN HEALTH CENTRE PANAJI                  | 142 | PRIMARY HEALTH CENTRE CANSAULIM   | 53  |  |  |
| PRIMARY HEALTH CENTRE ALDONA                | 42  | PRIMARY HEALTH CENTRE CHINCHINIM  | 29  |  |  |
| PRIMARY HEALTH CENTRE BETKI                 | 45  | PRIMARY HEALTH CENTRE CORTALIM    | 90  |  |  |
| PRIMARY HEALTH CENTRE CANDOLIM              | 104 | PRIMARY HEALTH CENTRE CURTORIM    | 75  |  |  |
| PRIMARY HEALTH CENTRE CANSARVANEM           | 14  | PRIMARY HEALTH CENTRE LOUTOLIM    | 39  |  |  |
| PRIMARY HEALTH CENTRE COLVALE               | 116 | PRIMARY HEALTH CENTRE MARCAIM     | 41  |  |  |
| PRIMARY HEALTH CENTRE CORLIM                | 91  | PRIMARY HEALTH CENTRE QUEPEM      | 53  |  |  |
| PRIMARY HEALTH CENTRE CHIMBEL               | 135 | PRIMARY HEALTH CENTRE SANGUEM     | 26  |  |  |
| PRIMARY HEALTH CENTRE SIOLIM                | 86  | PRIMARY HEALTH CENTRE SHIRODA     | 33  |  |  |
| PRIMARY HEALTH CENTRE PORVORIM              | 130 | PRIMARY HEALTH CENTRE DHARBANDORA | 36  |  |  |
| PRIMARY HEALTH CENTRE MAYEM                 | 18  | PRIMARY HEALTH CENTRE PONDA       | 136 |  |  |
| TRAVELLERS BY (ROAD, FLIGHT, TRAIN)         | 1   | PRIMARY HEALTH CENTRE NAVELIM     | 43  |  |  |