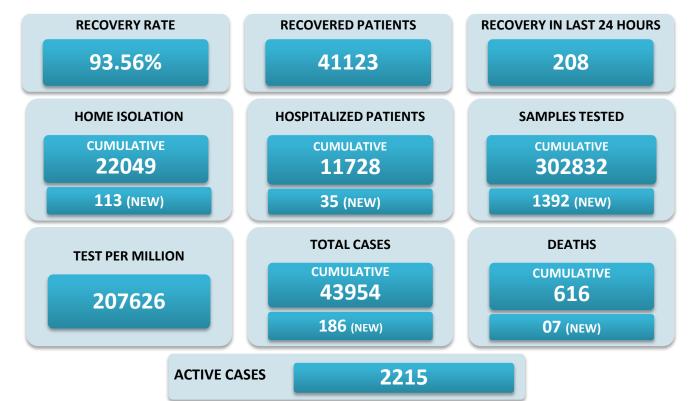

## BREAKUP OF TOTAL 2215 ACTIVE POSITIVE CASES

| NORTH GOA                           |     | SOUTH GOA                         |     |
|-------------------------------------|-----|-----------------------------------|-----|
| COMMUNITY HEALTH CENTRE BICHOLIM    | 66  | COMMUNITY HEALTH CENTRE CURCHOREM | 25  |
| COMMUNITY HEALTH CENTRE SANKHALI    | 73  | COMMUNITY HEALTH CENTRE CANACONA  | 32  |
| COMMUNITY HEALTH CENTRE PERNEM      | 40  | URBAN HEALTH CENTRE MARGAO        | 216 |
| COMMUNITY HEALTH CENTRE VALPOI      | 41  | URBAN HEALTH CENTRE VASCO         | 108 |
| URBAN HEALTH CENTRE MAPUSA          | 83  | PRIMARY HEALTH CENTRE BALLI       | 32  |
| URBAN HEALTH CENTRE PANAJI          | 130 | PRIMARY HEALTH CENTRE CANSAULIM   | 41  |
| PRIMARY HEALTH CENTRE ALDONA        | 35  | PRIMARY HEALTH CENTRE CHINCHINIM  | 22  |
| PRIMARY HEALTH CENTRE BETKI         | 41  | PRIMARY HEALTH CENTRE CORTALIM    | 88  |
| PRIMARY HEALTH CENTRE CANDOLIM      | 97  | PRIMARY HEALTH CENTRE CURTORIM    | 68  |
| PRIMARY HEALTH CENTRE CANSARVANEM   | 13  | PRIMARY HEALTH CENTRE LOUTOLIM    | 42  |
| PRIMARY HEALTH CENTRE COLVALE       | 110 | PRIMARY HEALTH CENTRE MARCAIM     | 41  |
| PRIMARY HEALTH CENTRE CORLIM        | 99  | PRIMARY HEALTH CENTRE QUEPEM      | 46  |
| PRIMARY HEALTH CENTRE CHIMBEL       | 137 | PRIMARY HEALTH CENTRE SANGUEM     | 25  |
| PRIMARY HEALTH CENTRE SIOLIM        | 89  | PRIMARY HEALTH CENTRE SHIRODA     | 28  |
| PRIMARY HEALTH CENTRE PORVORIM      | 120 | PRIMARY HEALTH CENTRE DHARBANDORA | 39  |
| PRIMARY HEALTH CENTRE MAYEM         | 15  | PRIMARY HEALTH CENTRE PONDA       | 127 |
| TRAVELLERS BY (ROAD, FLIGHT, TRAIN) | 00  | PRIMARY HEALTH CENTRE NAVELIM 46  |     |