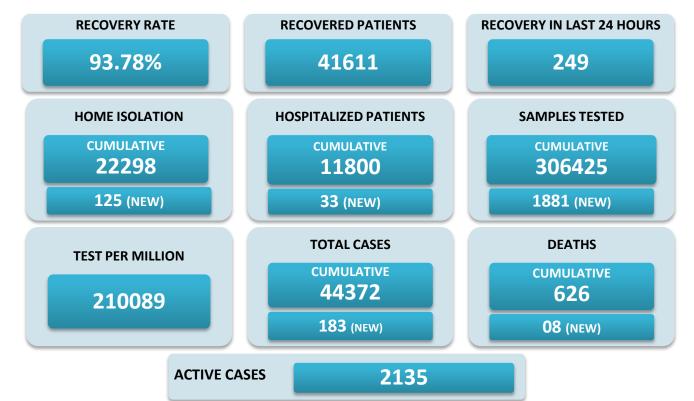

## BREAKUP OF TOTAL 2135 ACTIVE POSITIVE CASES

| NORTH GOA                           |     | SOUTH GOA                         |     |
|-------------------------------------|-----|-----------------------------------|-----|
| COMMUNITY HEALTH CENTRE BICHOLIM    | 52  | COMMUNITY HEALTH CENTRE CURCHOREM | 22  |
| COMMUNITY HEALTH CENTRE SANKHALI    | 73  | COMMUNITY HEALTH CENTRE CANACONA  | 44  |
| COMMUNITY HEALTH CENTRE PERNEM      | 37  | URBAN HEALTH CENTRE MARGAO        | 173 |
| COMMUNITY HEALTH CENTRE VALPOI      | 34  | URBAN HEALTH CENTRE VASCO         | 106 |
| URBAN HEALTH CENTRE MAPUSA          | 94  | PRIMARY HEALTH CENTRE BALLI       | 41  |
| URBAN HEALTH CENTRE PANAJI          | 146 | PRIMARY HEALTH CENTRE CANSAULIM   | 57  |
| PRIMARY HEALTH CENTRE ALDONA        | 39  | PRIMARY HEALTH CENTRE CHINCHINIM  | 27  |
| PRIMARY HEALTH CENTRE BETKI         | 46  | PRIMARY HEALTH CENTRE CORTALIM    | 61  |
| PRIMARY HEALTH CENTRE CANDOLIM      | 105 | PRIMARY HEALTH CENTRE CURTORIM    | 54  |
| PRIMARY HEALTH CENTRE CANSARVANEM   | 16  | PRIMARY HEALTH CENTRE LOUTOLIM    | 30  |
| PRIMARY HEALTH CENTRE COLVALE       | 115 | PRIMARY HEALTH CENTRE MARCAIM     | 29  |
| PRIMARY HEALTH CENTRE CORLIM        | 103 | PRIMARY HEALTH CENTRE QUEPEM      | 33  |
| PRIMARY HEALTH CENTRE CHIMBEL       | 149 | PRIMARY HEALTH CENTRE SANGUEM     | 17  |
| PRIMARY HEALTH CENTRE SIOLIM        | 86  | PRIMARY HEALTH CENTRE SHIRODA     | 27  |
| PRIMARY HEALTH CENTRE PORVORIM      | 97  | PRIMARY HEALTH CENTRE DHARBANDORA | 38  |
| PRIMARY HEALTH CENTRE MAYEM         | 12  | PRIMARY HEALTH CENTRE PONDA       | 121 |
| TRAVELLERS BY (ROAD, FLIGHT, TRAIN) | 00  | PRIMARY HEALTH CENTRE NAVELIM 51  |     |