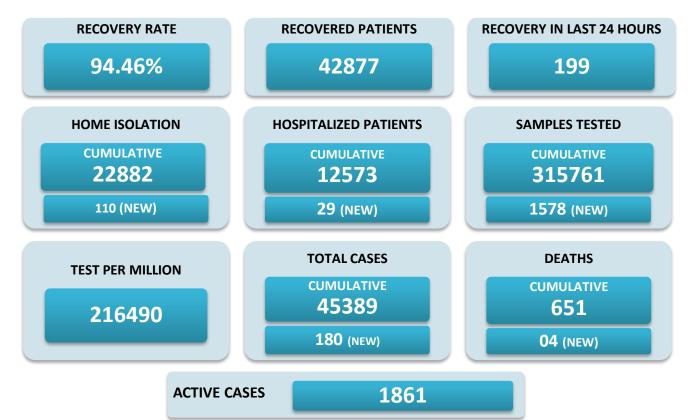

## BREAKUP OF TOTAL 1861 ACTIVE POSITIVE CASES

| NORTH GOA                           |     | SOUTH GOA                         |     |
|-------------------------------------|-----|-----------------------------------|-----|
| COMMUNITY HEALTH CENTRE BICHOLIM    | 49  | COMMUNITY HEALTH CENTRE CURCHOREM | 27  |
| COMMUNITY HEALTH CENTRE SANKHALI    | 51  | COMMUNITY HEALTH CENTRE CANACONA  | 30  |
| COMMUNITY HEALTH CENTRE PERNEM      | 30  | URBAN HEALTH CENTRE MARGAO        | 153 |
| COMMUNITY HEALTH CENTRE VALPOI      | 32  | URBAN HEALTH CENTRE VASCO         | 122 |
| URBAN HEALTH CENTRE MAPUSA          | 73  | PRIMARY HEALTH CENTRE BALLI       | 29  |
| URBAN HEALTH CENTRE PANAJI          | 94  | PRIMARY HEALTH CENTRE CANSAULIM   | 65  |
| PRIMARY HEALTH CENTRE ALDONA        | 21  | PRIMARY HEALTH CENTRE CHINCHINIM  | 18  |
| PRIMARY HEALTH CENTRE BETKI         | 38  | PRIMARY HEALTH CENTRE CORTALIM    | 79  |
| PRIMARY HEALTH CENTRE CANDOLIM      | 78  | PRIMARY HEALTH CENTRE CURTORIM    | 60  |
| PRIMARY HEALTH CENTRE CANSARVANEM   | 13  | PRIMARY HEALTH CENTRE LOUTOLIM    | 28  |
| PRIMARY HEALTH CENTRE COLVALE       | 60  | PRIMARY HEALTH CENTRE MARCAIM     | 26  |
| PRIMARY HEALTH CENTRE CORLIM        | 76  | PRIMARY HEALTH CENTRE QUEPEM      | 30  |
| PRIMARY HEALTH CENTRE CHIMBEL       | 95  | PRIMARY HEALTH CENTRE SANGUEM     | 30  |
| PRIMARY HEALTH CENTRE SIOLIM        | 72  | PRIMARY HEALTH CENTRE SHIRODA     | 28  |
| PRIMARY HEALTH CENTRE PORVORIM      | 100 | PRIMARY HEALTH CENTRE DHARBANDORA | 29  |
| PRIMARY HEALTH CENTRE MAYEM         | 12  | PRIMARY HEALTH CENTRE PONDA       | 157 |
| TRAVELLERS BY (ROAD, FLIGHT, TRAIN) | 0   | PRIMARY HEALTH CENTRE NAVELIM     | 56  |