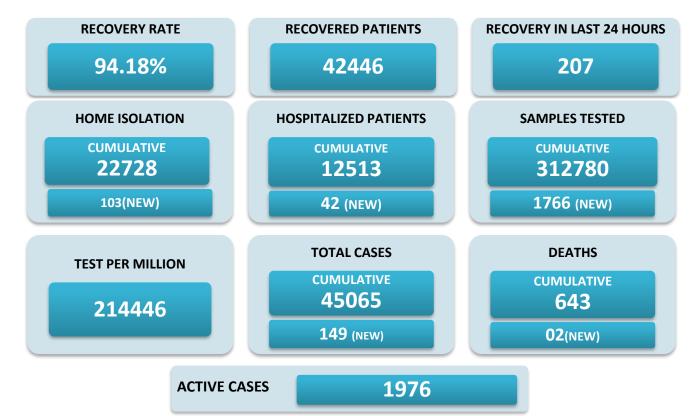

## BREAKUP OF TOTAL 1976 ACTIVE POSITIVE CASES

| NORTH GOA                           |     | SOUTH GOA                         |     |
|-------------------------------------|-----|-----------------------------------|-----|
| COMMUNITY HEALTH CENTRE BICHOLIM    | 52  | COMMUNITY HEALTH CENTRE CURCHOREM | 29  |
| COMMUNITY HEALTH CENTRE SANKHALI    | 73  | COMMUNITY HEALTH CENTRE CANACONA  | 41  |
| COMMUNITY HEALTH CENTRE PERNEM      | 36  | URBAN HEALTH CENTRE MARGAO        | 160 |
| COMMUNITY HEALTH CENTRE VALPOI      | 34  | URBAN HEALTH CENTRE VASCO         | 107 |
| URBAN HEALTH CENTRE MAPUSA          | 95  | PRIMARY HEALTH CENTRE BALLI       | 28  |
| URBAN HEALTH CENTRE PANAJI          | 125 | PRIMARY HEALTH CENTRE CANSAULIM   | 54  |
| PRIMARY HEALTH CENTRE ALDONA        | 34  | PRIMARY HEALTH CENTRE CHINCHINIM  | 23  |
| PRIMARY HEALTH CENTRE BETKI         | 43  | PRIMARY HEALTH CENTRE CORTALIM    | 65  |
| PRIMARY HEALTH CENTRE CANDOLIM      | 86  | PRIMARY HEALTH CENTRE CURTORIM    | 59  |
| PRIMARY HEALTH CENTRE CANSARVANEM   | 16  | PRIMARY HEALTH CENTRE LOUTOLIM    | 31  |
| PRIMARY HEALTH CENTRE COLVALE       | 91  | PRIMARY HEALTH CENTRE MARCAIM     | 31  |
| PRIMARY HEALTH CENTRE CORLIM        | 77  | PRIMARY HEALTH CENTRE QUEPEM      | 36  |
| PRIMARY HEALTH CENTRE CHIMBEL       | 101 | PRIMARY HEALTH CENTRE SANGUEM     | 25  |
| PRIMARY HEALTH CENTRE SIOLIM        | 73  | PRIMARY HEALTH CENTRE SHIRODA     | 30  |
| PRIMARY HEALTH CENTRE PORVORIM      | 90  | PRIMARY HEALTH CENTRE DHARBANDORA | 28  |
| PRIMARY HEALTH CENTRE MAYEM         | 14  | PRIMARY HEALTH CENTRE PONDA       | 133 |
| TRAVELLERS BY (ROAD, FLIGHT, TRAIN) | 0   | PRIMARY HEALTH CENTRE NAVELIM     | 56  |