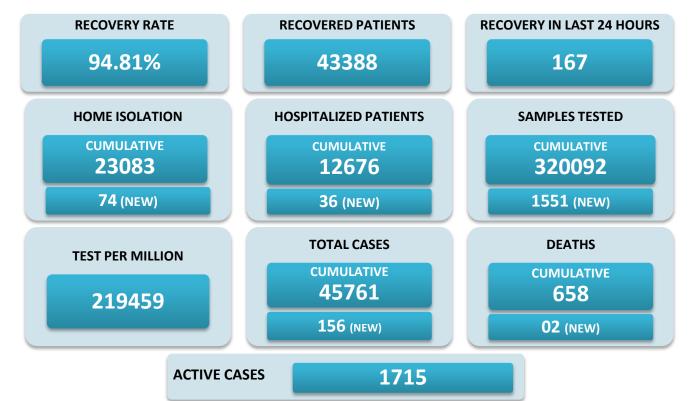

## BREAKUP OF TOTAL 1715 ACTIVE POSITIVE CASES

| NORTH GOA                           |     | SOUTH GOA                         |     |
|-------------------------------------|-----|-----------------------------------|-----|
| COMMUNITY HEALTH CENTRE BICHOLIM    | 57  | COMMUNITY HEALTH CENTRE CURCHOREM | 28  |
| COMMUNITY HEALTH CENTRE SANKHALI    | 50  | COMMUNITY HEALTH CENTRE CANACONA  | 30  |
| COMMUNITY HEALTH CENTRE PERNEM      | 32  | URBAN HEALTH CENTRE MARGAO        | 138 |
| COMMUNITY HEALTH CENTRE VALPOI      | 30  | URBAN HEALTH CENTRE VASCO         | 97  |
| URBAN HEALTH CENTRE MAPUSA          | 85  | PRIMARY HEALTH CENTRE BALLI       | 29  |
| URBAN HEALTH CENTRE PANAJI          | 110 | PRIMARY HEALTH CENTRE CANSAULIM   | 60  |
| PRIMARY HEALTH CENTRE ALDONA        | 16  | PRIMARY HEALTH CENTRE CHINCHINIM  | 24  |
| PRIMARY HEALTH CENTRE BETKI         | 37  | PRIMARY HEALTH CENTRE CORTALIM    | 86  |
| PRIMARY HEALTH CENTRE CANDOLIM      | 71  | PRIMARY HEALTH CENTRE CURTORIM    | 57  |
| PRIMARY HEALTH CENTRE CANSARVANEM   | 12  | PRIMARY HEALTH CENTRE LOUTOLIM    | 23  |
| PRIMARY HEALTH CENTRE COLVALE       | 59  | PRIMARY HEALTH CENTRE MARCAIM     | 18  |
| PRIMARY HEALTH CENTRE CORLIM        | 53  | PRIMARY HEALTH CENTRE QUEPEM      | 27  |
| PRIMARY HEALTH CENTRE CHIMBEL       | 79  | PRIMARY HEALTH CENTRE SANGUEM     | 26  |
| PRIMARY HEALTH CENTRE SIOLIM        | 54  | PRIMARY HEALTH CENTRE SHIRODA     | 22  |
| PRIMARY HEALTH CENTRE PORVORIM      | 87  | PRIMARY HEALTH CENTRE DHARBANDORA | 28  |
| PRIMARY HEALTH CENTRE MAYEM         | 14  | PRIMARY HEALTH CENTRE PONDA       | 147 |
| TRAVELLERS BY (ROAD, FLIGHT, TRAIN) | 00  | PRIMARY HEALTH CENTRE NAVELIM 29  |     |