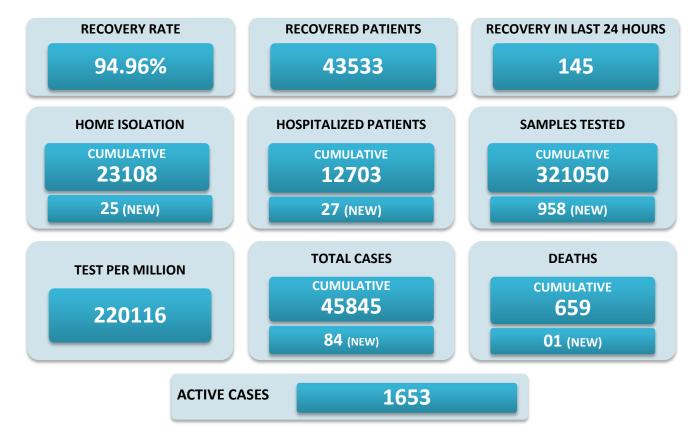

## BREAKUP OF TOTAL 1653 ACTIVE POSITIVE CASES

| NORTH GOA                           |     | SOUTH GOA                         |     |
|-------------------------------------|-----|-----------------------------------|-----|
| COMMUNITY HEALTH CENTRE BICHOLIM    | 56  | COMMUNITY HEALTH CENTRE CURCHOREM | 28  |
| COMMUNITY HEALTH CENTRE SANKHALI    | 47  | COMMUNITY HEALTH CENTRE CANACONA  | 30  |
| COMMUNITY HEALTH CENTRE PERNEM      | 33  | URBAN HEALTH CENTRE MARGAO        | 138 |
| COMMUNITY HEALTH CENTRE VALPOI      | 31  | URBAN HEALTH CENTRE VASCO         | 88  |
| URBAN HEALTH CENTRE MAPUSA          | 79  | PRIMARY HEALTH CENTRE BALLI       | 24  |
| URBAN HEALTH CENTRE PANAJI          | 104 | PRIMARY HEALTH CENTRE CANSAULIM   | 54  |
| PRIMARY HEALTH CENTRE ALDONA        | 16  | PRIMARY HEALTH CENTRE CHINCHINIM  | 26  |
| PRIMARY HEALTH CENTRE BETKI         | 33  | PRIMARY HEALTH CENTRE CORTALIM    | 87  |
| PRIMARY HEALTH CENTRE CANDOLIM      | 70  | PRIMARY HEALTH CENTRE CURTORIM    | 54  |
| PRIMARY HEALTH CENTRE CANSARVANEM   | 12  | PRIMARY HEALTH CENTRE LOUTOLIM    | 25  |
| PRIMARY HEALTH CENTRE COLVALE       | 44  | PRIMARY HEALTH CENTRE MARCAIM     | 18  |
| PRIMARY HEALTH CENTRE CORLIM        | 54  | PRIMARY HEALTH CENTRE QUEPEM      | 23  |
| PRIMARY HEALTH CENTRE CHIMBEL       | 78  | PRIMARY HEALTH CENTRE SANGUEM     | 22  |
| PRIMARY HEALTH CENTRE SIOLIM        | 58  | PRIMARY HEALTH CENTRE SHIRODA     | 23  |
| PRIMARY HEALTH CENTRE PORVORIM      | 84  | PRIMARY HEALTH CENTRE DHARBANDORA | 30  |
| PRIMARY HEALTH CENTRE MAYEM         | 15  | PRIMARY HEALTH CENTRE PONDA       | 132 |
| TRAVELLERS BY (ROAD, FLIGHT, TRAIN) | 00  | PRIMARY HEALTH CENTRE NAVELIM     | 37  |