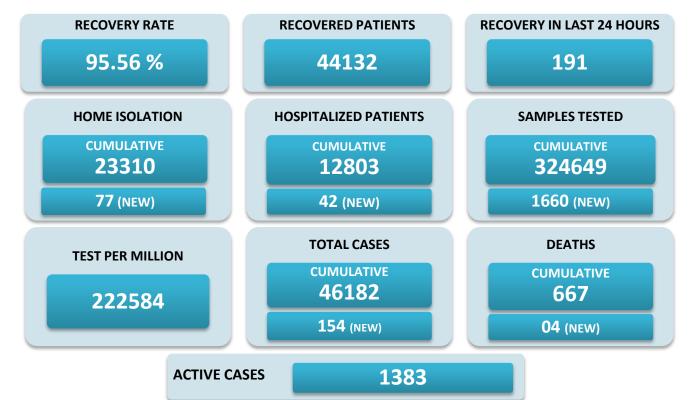

## BREAKUP OF TOTAL 1383 ACTIVE POSITIVE CASES

| NORTH GOA                           |    | SOUTH GOA                         |     |
|-------------------------------------|----|-----------------------------------|-----|
| COMMUNITY HEALTH CENTRE BICHOLIM    | 43 | COMMUNITY HEALTH CENTRE CURCHOREM | 23  |
| COMMUNITY HEALTH CENTRE SANKHALI    | 44 | COMMUNITY HEALTH CENTRE CANACONA  | 24  |
| COMMUNITY HEALTH CENTRE PERNEM      | 33 | URBAN HEALTH CENTRE MARGAO        | 92  |
| COMMUNITY HEALTH CENTRE VALPOI      | 18 | URBAN HEALTH CENTRE VASCO         | 96  |
| URBAN HEALTH CENTRE MAPUSA          | 49 | PRIMARY HEALTH CENTRE BALLI       | 23  |
| URBAN HEALTH CENTRE PANAJI          | 82 | PRIMARY HEALTH CENTRE CANSAULIM   | 52  |
| PRIMARY HEALTH CENTRE ALDONA        | 10 | PRIMARY HEALTH CENTRE CHINCHINIM  | 30  |
| PRIMARY HEALTH CENTRE BETKI         | 26 | PRIMARY HEALTH CENTRE CORTALIM    | 74  |
| PRIMARY HEALTH CENTRE CANDOLIM      | 64 | PRIMARY HEALTH CENTRE CURTORIM    | 44  |
| PRIMARY HEALTH CENTRE CANSARVANEM   | 9  | PRIMARY HEALTH CENTRE LOUTOLIM    | 22  |
| PRIMARY HEALTH CENTRE COLVALE       | 31 | PRIMARY HEALTH CENTRE MARCAIM     | 13  |
| PRIMARY HEALTH CENTRE CORLIM        | 33 | PRIMARY HEALTH CENTRE QUEPEM      | 25  |
| PRIMARY HEALTH CENTRE CHIMBEL       | 66 | PRIMARY HEALTH CENTRE SANGUEM     | 22  |
| PRIMARY HEALTH CENTRE SIOLIM        | 51 | PRIMARY HEALTH CENTRE SHIRODA     | 23  |
| PRIMARY HEALTH CENTRE PORVORIM      | 72 | PRIMARY HEALTH CENTRE DHARBANDORA | 22  |
| PRIMARY HEALTH CENTRE MAYEM         | 12 | PRIMARY HEALTH CENTRE PONDA       | 120 |
| TRAVELLERS BY (ROAD, FLIGHT, TRAIN) | 00 | PRIMARY HEALTH CENTRE NAVELIM 35  |     |