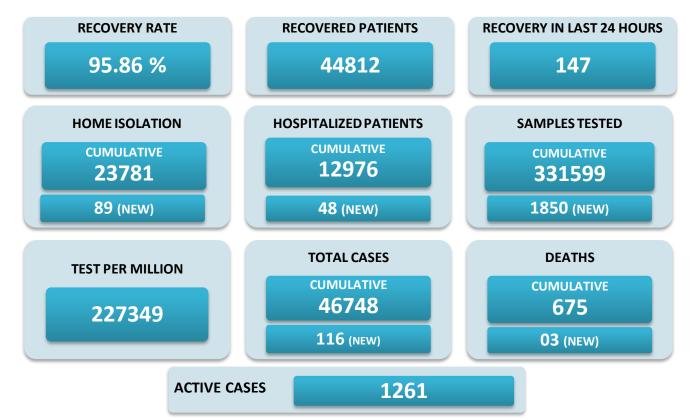

## BREAKUP OF TOTAL 1261 ACTIVE POSITIVE CASES

| NORTH GOA                           |    | SOUTH GOA                         |    |
|-------------------------------------|----|-----------------------------------|----|
| COMMUNITY HEALTH CENTRE BICHOLIM    | 32 | COMMUNITY HEALTH CENTRE CURCHOREM | 19 |
| COMMUNITY HEALTH CENTRE SANKHALI    | 37 | COMMUNITY HEALTH CENTRE CANACONA  | 24 |
| COMMUNITY HEALTH CENTRE PERNEM      | 32 | URBAN HEALTH CENTRE MARGAO        | 90 |
| COMMUNITY HEALTH CENTRE VALPOI      | 19 | URBAN HEALTH CENTRE VASCO         | 75 |
| URBAN HEALTH CENTRE MAPUSA          | 52 | PRIMARY HEALTH CENTRE BALLI       | 17 |
| URBAN HEALTH CENTRE PANAJI          | 84 | PRIMARY HEALTH CENTRE CANSAULIM   | 35 |
| PRIMARY HEALTH CENTRE ALDONA        | 17 | PRIMARY HEALTH CENTRE CHINCHINIM  | 23 |
| PRIMARY HEALTH CENTRE BETKI         | 26 | PRIMARY HEALTH CENTRE CORTALIM    | 59 |
| PRIMARY HEALTH CENTRE CANDOLIM      | 71 | PRIMARY HEALTH CENTRE CURTORIM    | 19 |
| PRIMARY HEALTH CENTRE CANSARVANEM   | 6  | PRIMARY HEALTH CENTRE LOUTOLIM    | 24 |
| PRIMARY HEALTH CENTRE COLVALE       | 36 | PRIMARY HEALTH CENTRE MARCAIM     | 15 |
| PRIMARY HEALTH CENTRE CORLIM        | 38 | PRIMARY HEALTH CENTRE QUEPEM      | 26 |
| PRIMARY HEALTH CENTRE CHIMBEL       | 45 | PRIMARY HEALTH CENTRE SANGUEM     | 17 |
| PRIMARY HEALTH CENTRE SIOLIM        | 43 | PRIMARY HEALTH CENTRE SHIRODA     | 28 |
| PRIMARY HEALTH CENTRE PORVORIM      | 86 | PRIMARY HEALTH CENTRE DHARBANDORA | 23 |
| PRIMARY HEALTH CENTRE MAYEM         | 9  | PRIMARY HEALTH CENTRE PONDA       | 99 |
| TRAVELLERS BY (ROAD, FLIGHT, TRAIN) | 0  | PRIMARY HEALTH CENTRE NAVELIM     | 35 |