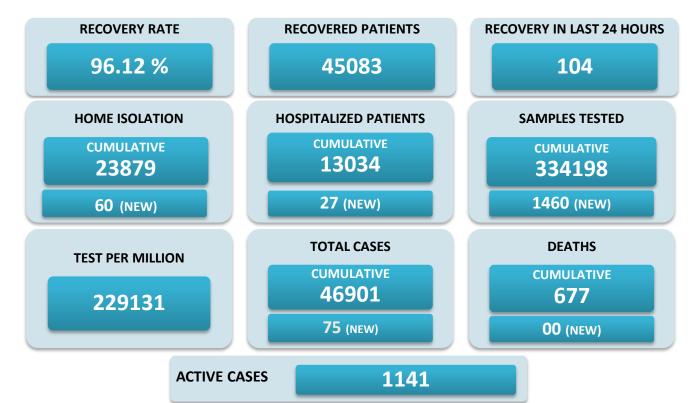

## BREAKUP OF TOTAL 1141 ACTIVE POSITIVE CASES

| NORTH GOA                           |    | SOUTH GOA                         |    |
|-------------------------------------|----|-----------------------------------|----|
| COMMUNITY HEALTH CENTRE BICHOLIM    | 23 | COMMUNITY HEALTH CENTRE CURCHOREM | 17 |
| COMMUNITY HEALTH CENTRE SANKHALI    | 38 | COMMUNITY HEALTH CENTRE CANACONA  | 21 |
| COMMUNITY HEALTH CENTRE PERNEM      | 28 | URBAN HEALTH CENTRE MARGAO        | 93 |
| COMMUNITY HEALTH CENTRE VALPOI      | 16 | URBAN HEALTH CENTRE VASCO         | 69 |
| URBAN HEALTH CENTRE MAPUSA          | 44 | PRIMARY HEALTH CENTRE BALLI       | 10 |
| URBAN HEALTH CENTRE PANAJI          | 86 | PRIMARY HEALTH CENTRE CANSAULIM   | 36 |
| PRIMARY HEALTH CENTRE ALDONA        | 17 | PRIMARY HEALTH CENTRE CHINCHINIM  | 27 |
| PRIMARY HEALTH CENTRE BETKI         | 23 | PRIMARY HEALTH CENTRE CORTALIM    | 47 |
| PRIMARY HEALTH CENTRE CANDOLIM      | 67 | PRIMARY HEALTH CENTRE CURTORIM    | 18 |
| PRIMARY HEALTH CENTRE CANSARVANEM   | 8  | PRIMARY HEALTH CENTRE LOUTOLIM    | 21 |
| PRIMARY HEALTH CENTRE COLVALE       | 20 | PRIMARY HEALTH CENTRE MARCAIM     | 12 |
| PRIMARY HEALTH CENTRE CORLIM        | 44 | PRIMARY HEALTH CENTRE QUEPEM      | 14 |
| PRIMARY HEALTH CENTRE CHIMBEL       | 55 | PRIMARY HEALTH CENTRE SANGUEM     | 7  |
| PRIMARY HEALTH CENTRE SIOLIM        | 41 | PRIMARY HEALTH CENTRE SHIRODA     | 21 |
| PRIMARY HEALTH CENTRE PORVORIM      | 78 | PRIMARY HEALTH CENTRE DHARBANDORA | 12 |
| PRIMARY HEALTH CENTRE MAYEM         | 10 | PRIMARY HEALTH CENTRE PONDA       | 82 |
| TRAVELLERS BY (ROAD, FLIGHT, TRAIN) | 0  | PRIMARY HEALTH CENTRE NAVELIM     | 36 |