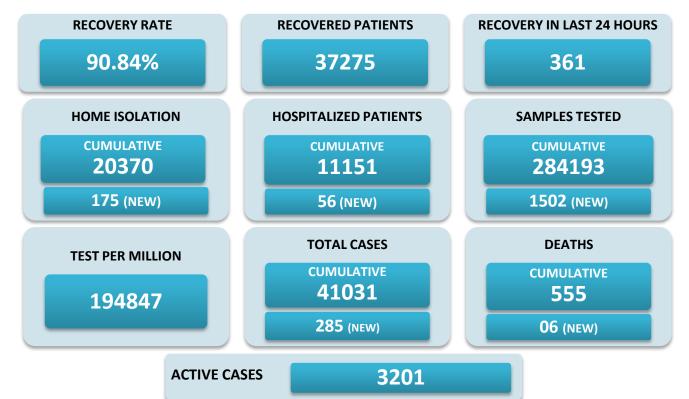

## BREAKUP OF TOTAL 3201 ACTIVE POSITIVE CASES

| NORTH GOA                           |     | SOUTH GOA                         |     |
|-------------------------------------|-----|-----------------------------------|-----|
| COMMUNITY HEALTH CENTRE BICHOLIM    | 81  | COMMUNITY HEALTH CENTRE CURCHOREM | 80  |
| COMMUNITY HEALTH CENTRE SANKHALI    | 141 | COMMUNITY HEALTH CENTRE CANACONA  | 62  |
| COMMUNITY HEALTH CENTRE PERNEM      | 84  | URBAN HEALTH CENTRE MARGAO        | 312 |
| COMMUNITY HEALTH CENTRE VALPOI      | 82  | URBAN HEALTH CENTRE VASCO         | 173 |
| URBAN HEALTH CENTRE MAPUSA          | 168 | PRIMARY HEALTH CENTRE BALLI       | 43  |
| URBAN HEALTH CENTRE PANAJI          | 166 | PRIMARY HEALTH CENTRE CANSAULIM   | 64  |
| PRIMARY HEALTH CENTRE ALDONA        | 38  | PRIMARY HEALTH CENTRE CHINCHINIM  | 14  |
| PRIMARY HEALTH CENTRE BETKI         | 51  | PRIMARY HEALTH CENTRE CORTALIM    | 127 |
| PRIMARY HEALTH CENTRE CANDOLIM      | 100 | PRIMARY HEALTH CENTRE CURTORIM    | 89  |
| PRIMARY HEALTH CENTRE CANSARVANEM   | 27  | PRIMARY HEALTH CENTRE LOUTOLIM    | 71  |
| PRIMARY HEALTH CENTRE COLVALE       | 62  | PRIMARY HEALTH CENTRE MARCAIM     | 37  |
| PRIMARY HEALTH CENTRE CORLIM        | 114 | PRIMARY HEALTH CENTRE QUEPEM      | 77  |
| PRIMARY HEALTH CENTRE CHIMBEL       | 221 | PRIMARY HEALTH CENTRE SANGUEM     | 39  |
| PRIMARY HEALTH CENTRE SIOLIM        | 80  | PRIMARY HEALTH CENTRE SHIRODA     | 41  |
| PRIMARY HEALTH CENTRE PORVORIM      | 209 | PRIMARY HEALTH CENTRE DHARBANDORA | 42  |
| PRIMARY HEALTH CENTRE MAYEM         | 37  | PRIMARY HEALTH CENTRE PONDA       | 203 |
| TRAVELLERS BY (ROAD, FLIGHT, TRAIN) | 02  | PRIMARY HEALTH CENTRE NAVELIM     | 64  |