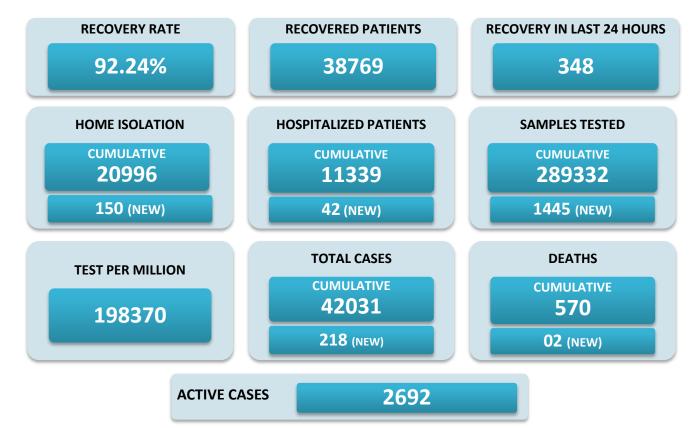

## BREAKUP OF TOTAL 2692 ACTIVE POSITIVE CASES

| NORTH GOA                           |     | SOUTH GOA                         |     |
|-------------------------------------|-----|-----------------------------------|-----|
| COMMUNITY HEALTH CENTRE BICHOLIM    | 126 | COMMUNITY HEALTH CENTRE CURCHOREM | 52  |
| COMMUNITY HEALTH CENTRE SANKHALI    | 88  | COMMUNITY HEALTH CENTRE CANACONA  | 55  |
| COMMUNITY HEALTH CENTRE PERNEM      | 71  | URBAN HEALTH CENTRE MARGAO        | 242 |
| COMMUNITY HEALTH CENTRE VALPOI      | 66  | URBAN HEALTH CENTRE VASCO         | 127 |
| URBAN HEALTH CENTRE MAPUSA          | 116 | PRIMARY HEALTH CENTRE BALLI       | 41  |
| URBAN HEALTH CENTRE PANAJI          | 130 | PRIMARY HEALTH CENTRE CANSAULIM   | 65  |
| PRIMARY HEALTH CENTRE ALDONA        | 35  | PRIMARY HEALTH CENTRE CHINCHINIM  | 23  |
| PRIMARY HEALTH CENTRE BETKI         | 35  | PRIMARY HEALTH CENTRE CORTALIM    | 106 |
| PRIMARY HEALTH CENTRE CANDOLIM      | 111 | PRIMARY HEALTH CENTRE CURTORIM    | 89  |
| PRIMARY HEALTH CENTRE CANSARVANEM   | 17  | PRIMARY HEALTH CENTRE LOUTOLIM    | 55  |
| PRIMARY HEALTH CENTRE COLVALE       | 65  | PRIMARY HEALTH CENTRE MARCAIM     | 52  |
| PRIMARY HEALTH CENTRE CORLIM        | 95  | PRIMARY HEALTH CENTRE QUEPEM      | 58  |
| PRIMARY HEALTH CENTRE CHIMBEL       | 158 | PRIMARY HEALTH CENTRE SANGUEM     | 44  |
| PRIMARY HEALTH CENTRE SIOLIM        | 81  | PRIMARY HEALTH CENTRE SHIRODA     | 43  |
| PRIMARY HEALTH CENTRE PORVORIM      | 200 | PRIMARY HEALTH CENTRE DHARBANDORA | 38  |
| PRIMARY HEALTH CENTRE MAYEM         | 30  | PRIMARY HEALTH CENTRE PONDA       | 140 |
| TRAVELLERS BY (ROAD, FLIGHT, TRAIN) | 02  | PRIMARY HEALTH CENTRE NAVELIM     | 36  |