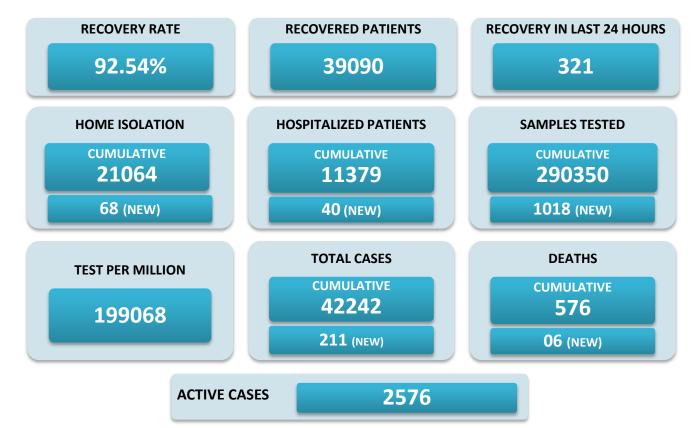

## BREAKUP OF TOTAL 2576 ACTIVE POSITIVE CASES

| NORTH GOA                           |     | SOUTH GOA                         |     |
|-------------------------------------|-----|-----------------------------------|-----|
| COMMUNITY HEALTH CENTRE BICHOLIM    | 122 | COMMUNITY HEALTH CENTRE CURCHOREM | 52  |
| COMMUNITY HEALTH CENTRE SANKHALI    | 92  | COMMUNITY HEALTH CENTRE CANACONA  | 55  |
| COMMUNITY HEALTH CENTRE PERNEM      | 61  | URBAN HEALTH CENTRE MARGAO        | 232 |
| COMMUNITY HEALTH CENTRE VALPOI      | 58  | URBAN HEALTH CENTRE VASCO         | 130 |
| URBAN HEALTH CENTRE MAPUSA          | 111 | PRIMARY HEALTH CENTRE BALLI       | 45  |
| URBAN HEALTH CENTRE PANAJI          | 113 | PRIMARY HEALTH CENTRE CANSAULIM   | 51  |
| PRIMARY HEALTH CENTRE ALDONA        | 37  | PRIMARY HEALTH CENTRE CHINCHINIM  | 26  |
| PRIMARY HEALTH CENTRE BETKI         | 34  | PRIMARY HEALTH CENTRE CORTALIM    | 93  |
| PRIMARY HEALTH CENTRE CANDOLIM      | 113 | PRIMARY HEALTH CENTRE CURTORIM    | 88  |
| PRIMARY HEALTH CENTRE CANSARVANEM   | 16  | PRIMARY HEALTH CENTRE LOUTOLIM    | 52  |
| PRIMARY HEALTH CENTRE COLVALE       | 60  | PRIMARY HEALTH CENTRE MARCAIM     | 50  |
| PRIMARY HEALTH CENTRE CORLIM        | 99  | PRIMARY HEALTH CENTRE QUEPEM      | 50  |
| PRIMARY HEALTH CENTRE CHIMBEL       | 151 | PRIMARY HEALTH CENTRE SANGUEM     | 37  |
| PRIMARY HEALTH CENTRE SIOLIM        | 83  | PRIMARY HEALTH CENTRE SHIRODA     | 35  |
| PRIMARY HEALTH CENTRE PORVORIM      | 185 | PRIMARY HEALTH CENTRE DHARBANDORA | 34  |
| PRIMARY HEALTH CENTRE MAYEM         | 30  | PRIMARY HEALTH CENTRE PONDA       | 137 |
| TRAVELLERS BY (ROAD, FLIGHT, TRAIN) | 03  | PRIMARY HEALTH CENTRE NAVELIM     | 41  |