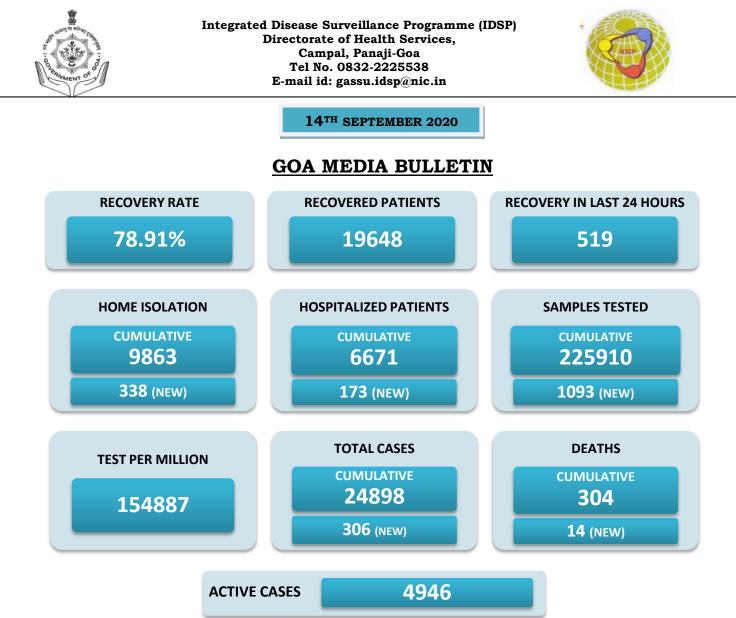

## BREAKUP OF TOTAL 4946 ACTIVE POSITIVE CASES

| NORTH GOA                           |     | SOUTH GOA                         |     |
|-------------------------------------|-----|-----------------------------------|-----|
| COMMUNITY HEALTH CENTRE BICHOLIM    | 222 | COMMUNITY HEALTH CENTRE CURCHOREM | 81  |
| COMMUNITY HEALTH CENTRE SANKHALI    | 300 | COMMUNITY HEALTH CENTRE CANACONA  | 79  |
| COMMUNITY HEALTH CENTRE PERNEM      | 196 | URBAN HEALTH CENTRE MARGAO        | 418 |
| COMMUNITY HEALTH CENTRE VALPOI      | 201 | URBAN HEALTH CENTRE VASCO         | 275 |
| URBAN HEALTH CENTRE MAPUSA          | 187 | PRIMARY HEALTH CENTRE BALLI       | 36  |
| URBAN HEALTH CENTRE PANAJI          | 265 | PRIMARY HEALTH CENTRE CANSAULIM   | 123 |
| PRIMARY HEALTH CENTRE ALDONA        | 146 |