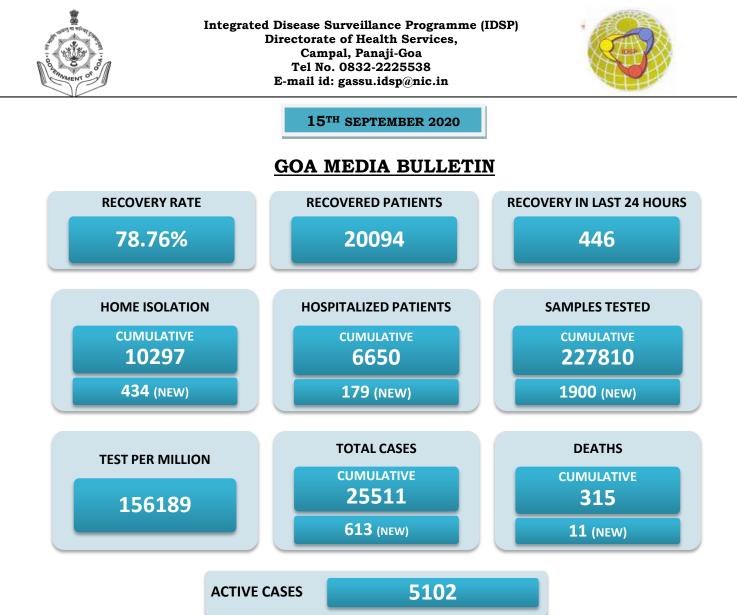

## BREAKUP OF TOTAL 5102 ACTIVE POSITIVE CASES

| NORTH GOA                           |     | SOUTH GOA                         |     |
|-------------------------------------|-----|-----------------------------------|-----|
| COMMUNITY HEALTH CENTRE BICHOLIM    | 235 | COMMUNITY HEALTH CENTRE CURCHOREM | 79  |
| COMMUNITY HEALTH CENTRE SANKHALI    | 332 | COMMUNITY HEALTH CENTRE CANACONA  | 78  |
| COMMUNITY HEALTH CENTRE PERNEM      | 217 | URBAN HEALTH CENTRE MARGAO        | 402 |
| COMMUNITY HEALTH CENTRE VALPOI      | 225 | URBAN HEALTH CENTRE VASCO         | 286 |
| URBAN HEALTH CENTRE MAPUSA          | 192 | PRIMARY HEALTH CENTRE BALLI       | 28  |
| URBAN HEALTH CENTRE PANAJI          | 290 | PRIMARY HEALTH CENTRE CANSAULIM   | 125 |
| PRIMARY HEALTH CENTRE ALDONA        | 155 |