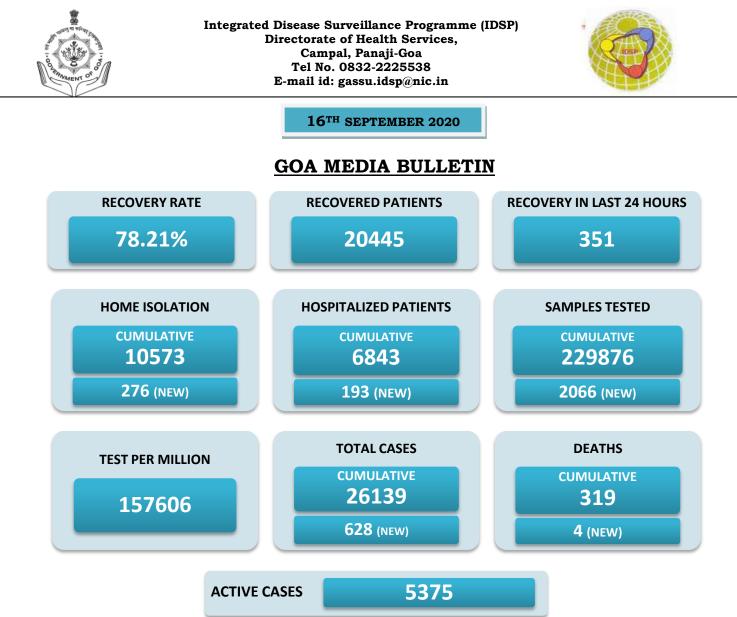

## BREAKUP OF TOTAL 5375 ACTIVE POSITIVE CASES

| NORTH GOA                           |     | SOUTH GOA                         |     |
|-------------------------------------|-----|-----------------------------------|-----|
| COMMUNITY HEALTH CENTRE BICHOLIM    | 248 | COMMUNITY HEALTH CENTRE CURCHOREM | 88  |
| COMMUNITY HEALTH CENTRE SANKHALI    | 368 | COMMUNITY HEALTH CENTRE CANACONA  | 77  |
| COMMUNITY HEALTH CENTRE PERNEM      | 198 | URBAN HEALTH CENTRE MARGAO        | 428 |
| COMMUNITY HEALTH CENTRE VALPOI      | 240 | URBAN HEALTH CENTRE VASCO         | 318 |
| URBAN HEALTH CENTRE MAPUSA          | 186 | PRIMARY HEALTH CENTRE BALLI       | 30  |
| URBAN HEALTH CENTRE PANAJI          | 314 | PRIMARY HEALTH CENTRE CANSAULIM   | 138 |
| PRIMARY HEALTH CENTRE ALDONA        | 150 |