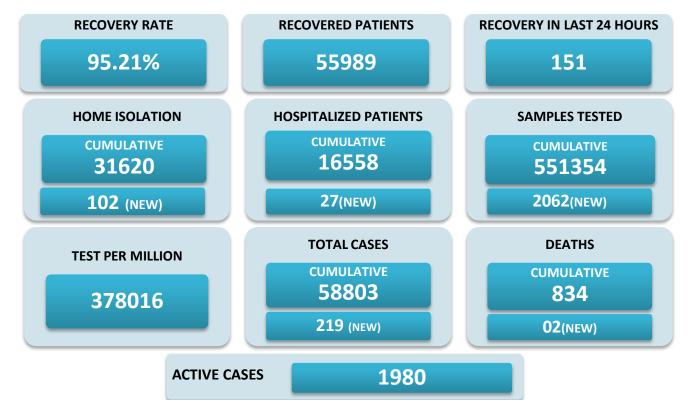

## BREAKUP OF TOTAL 1980 ACTIVE POSITIVE CASES

| NORTH GOA                           |     | SOUTH GOA                         |     |
|-------------------------------------|-----|-----------------------------------|-----|
| COMMUNITY HEALTH CENTRE BICHOLIM    | 37  | COMMUNITY HEALTH CENTRE CURCHOREM | 23  |
| COMMUNITY HEALTH CENTRE SANKHALI    | 46  | COMMUNITY HEALTH CENTRE CANACONA  | 20  |
| COMMUNITY HEALTH CENTRE PERNEM      | 32  | URBAN HEALTH CENTRE MARGAO        | 210 |
| COMMUNITY HEALTH CENTRE VALPOI      | 03  | URBAN HEALTH CENTRE VASCO         | 118 |
| URBAN HEALTH CENTRE MAPUSA          | 103 | PRIMARY HEALTH CENTRE BALLI       | 14  |
| URBAN HEALTH CENTRE PANAJI          | 192 | PRIMARY HEALTH CENTRE CANSAULIM   | 73  |
| PRIMARY HEALTH CENTRE ALDONA        | 46  | PRIMARY HEALTH CENTRE CHINCHINIM  | 48  |
| PRIMARY HEALTH CENTRE BETKI         | 19  | PRIMARY HEALTH CENTRE CORTALIM    | 91  |
| PRIMARY HEALTH CENTRE CANDOLIM      | 151 | PRIMARY HEALTH CENTRE CURTORIM    | 22  |
| PRIMARY HEALTH CENTRE CANSARVANEM   | 19  | PRIMARY HEALTH CENTRE LOUTOLIM    | 37  |
| PRIMARY HEALTH CENTRE COLVALE       | 28  | PRIMARY HEALTH CENTRE MARCAIM     | 11  |
| PRIMARY HEALTH CENTRE CORLIM        | 43  | PRIMARY HEALTH CENTRE QUEPEM      | 19  |
| PRIMARY HEALTH CENTRE CHIMBEL       | 55  | PRIMARY HEALTH CENTRE SANGUEM     | 21  |
| PRIMARY HEALTH CENTRE SIOLIM        | 83  | PRIMARY HEALTH CENTRE SHIRODA     | 14  |
| PRIMARY HEALTH CENTRE PORVORIM      | 183 | PRIMARY HEALTH CENTRE DHARBANDORA | 25  |
| PRIMARY HEALTH CENTRE MAYEM         | 04  | PRIMARY HEALTH CENTRE PONDA       | 145 |
| TRAVELLERS BY (ROAD, FLIGHT, TRAIN) | 14  | PRIMARY HEALTH CENTRE NAVELIM     | 31  |