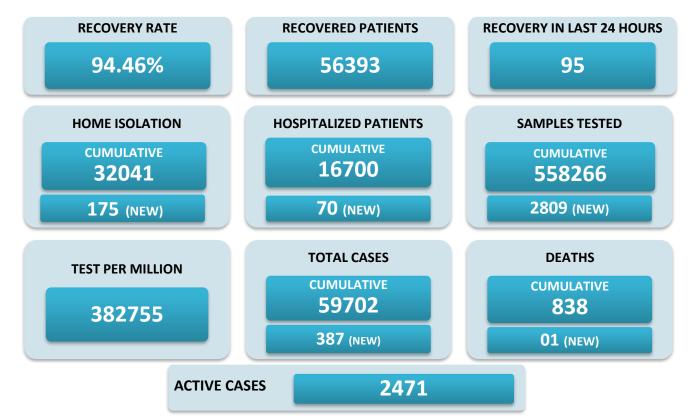

## BREAKUP OF TOTAL 2471 ACTIVE POSITIVE CASES

| NORTH GOA                           |     | SOUTH GOA                         |     |
|-------------------------------------|-----|-----------------------------------|-----|
| COMMUNITY HEALTH CENTRE BICHOLIM    | 58  | COMMUNITY HEALTH CENTRE CURCHOREM | 41  |
| COMMUNITY HEALTH CENTRE SANKHALI    | 52  | COMMUNITY HEALTH CENTRE CANACONA  | 29  |
| COMMUNITY HEALTH CENTRE PERNEM      | 45  | URBAN HEALTH CENTRE MARGAO        | 254 |
| COMMUNITY HEALTH CENTRE VALPOI      | 11  | URBAN HEALTH CENTRE VASCO         | 131 |
| URBAN HEALTH CENTRE MAPUSA          | 131 | PRIMARY HEALTH CENTRE BALLI       | 19  |
| URBAN HEALTH CENTRE PANAJI          | 248 | PRIMARY HEALTH CENTRE CANSAULIM   | 92  |
| PRIMARY HEALTH CENTRE ALDONA        | 28  | PRIMARY HEALTH CENTRE CHINCHINIM  | 58  |
| PRIMARY HEALTH CENTRE BETKI         | 09  | PRIMARY HEALTH CENTRE CORTALIM    | 140 |
| PRIMARY HEALTH CENTRE CANDOLIM      | 203 | PRIMARY HEALTH CENTRE CURTORIM    | 35  |
| PRIMARY HEALTH CENTRE CANSARVANEM   | 19  | PRIMARY HEALTH CENTRE LOUTOLIM    | 39  |
| PRIMARY HEALTH CENTRE COLVALE       | 35  | PRIMARY HEALTH CENTRE MARCAIM     | 09  |
| PRIMARY HEALTH CENTRE CORLIM        | 65  | PRIMARY HEALTH CENTRE QUEPEM      | 25  |
| PRIMARY HEALTH CENTRE CHIMBEL       | 64  | PRIMARY HEALTH CENTRE SANGUEM     | 38  |
| PRIMARY HEALTH CENTRE SIOLIM        | 107 | PRIMARY HEALTH CENTRE SHIRODA     | 25  |
| PRIMARY HEALTH CENTRE PORVORIM      | 190 | PRIMARY HEALTH CENTRE DHARBANDORA | 20  |
| PRIMARY HEALTH CENTRE MAYEM         | 09  | PRIMARY HEALTH CENTRE PONDA       | 192 |
| TRAVELLERS BY (ROAD, FLIGHT, TRAIN) | 17  | PRIMARY HEALTH CENTRE NAVELIM     | 33  |