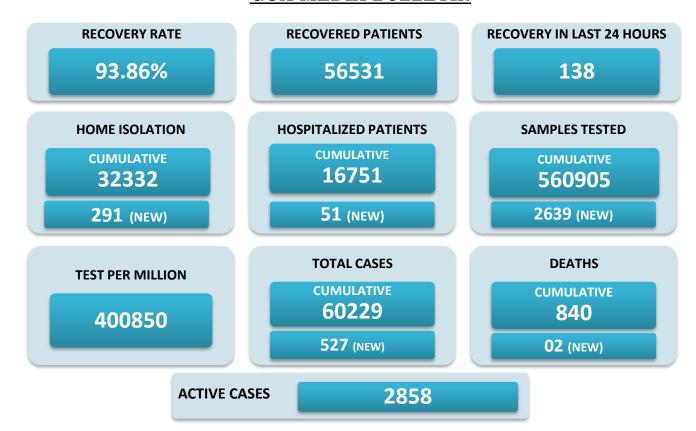

## BREAKUP OF TOTAL 2858 ACTIVE POSITIVE CASES

| NORTH GOA                           |     | SOUTH GOA                         |     |
|-------------------------------------|-----|-----------------------------------|-----|
| COMMUNITY HEALTH CENTRE BICHOLIM    | 73  | COMMUNITY HEALTH CENTRE CURCHOREM | 51  |
| COMMUNITY HEALTH CENTRE SANKHALI    | 68  | COMMUNITY HEALTH CENTRE CANACONA  | 32  |
| COMMUNITY HEALTH CENTRE PERNEM      | 44  | URBAN HEALTH CENTRE MARGAO        | 295 |
| COMMUNITY HEALTH CENTRE VALPOI      | 15  | URBAN HEALTH CENTRE VASCO         | 146 |
| URBAN HEALTH CENTRE MAPUSA          | 145 | PRIMARY HEALTH CENTRE BALLI       | 23  |
| URBAN HEALTH CENTRE PANAJI          | 244 | PRIMARY HEALTH CENTRE CANSAULIM   | 86  |
| PRIMARY HEALTH CENTRE ALDONA        | 50  | PRIMARY HEALTH CENTRE CHINCHINIM  | 58  |
| PRIMARY HEALTH CENTRE BETKI         | 11  | PRIMARY HEALTH CENTRE CORTALIM    | 136 |
| PRIMARY HEALTH CENTRE CANDOLIM      | 238 | PRIMARY HEALTH CENTRE CURTORIM    | 47  |
| PRIMARY HEALTH CENTRE CANSARVANEM   | 24  | PRIMARY HEALTH CENTRE LOUTOLIM    | 49  |
| PRIMARY HEALTH CENTRE COLVALE       | 36  | PRIMARY HEALTH CENTRE MARCAIM     | 12  |
| PRIMARY HEALTH CENTRE CORLIM        | 93  | PRIMARY HEALTH CENTRE QUEPEM      | 23  |
| PRIMARY HEALTH CENTRE CHIMBEL       | 71  | PRIMARY HEALTH CENTRE SANGUEM     | 64  |
| PRIMARY HEALTH CENTRE SIOLIM        | 102 | PRIMARY HEALTH CENTRE SHIRODA     | 36  |
| PRIMARY HEALTH CENTRE PORVORIM      | 273 | PRIMARY HEALTH CENTRE DHARBANDORA | 24  |
| PRIMARY HEALTH CENTRE MAYEM         | 15  | PRIMARY HEALTH CENTRE PONDA       | 217 |
| TRAVELLERS BY (ROAD, FLIGHT, TRAIN) | 21  | PRIMARY HEALTH CENTRE NAVELIM     | 36  |