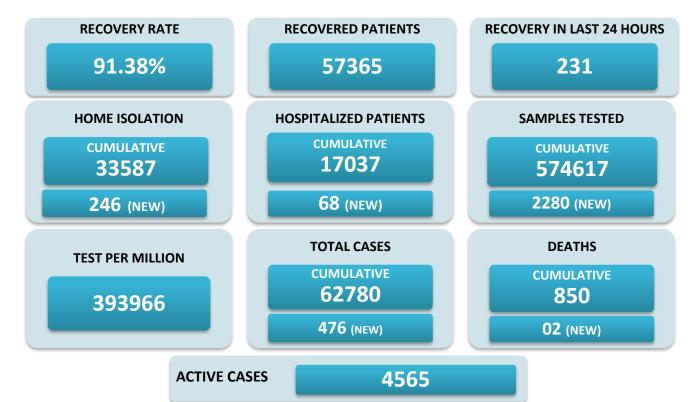

## BREAKUP OF TOTAL 4565 ACTIVE POSITIVE CASES

| NORTH GOA                           |     | SOUTH GOA                         |     |
|-------------------------------------|-----|-----------------------------------|-----|
| COMMUNITY HEALTH CENTRE BICHOLIM    | 95  | COMMUNITY HEALTH CENTRE CURCHOREM | 69  |
| COMMUNITY HEALTH CENTRE SANKHALI    | 121 | COMMUNITY HEALTH CENTRE CANACONA  | 71  |
| COMMUNITY HEALTH CENTRE PERNEM      | 84  | URBAN HEALTH CENTRE MARGAO        | 466 |
| COMMUNITY HEALTH CENTRE VALPOI      | 39  | URBAN HEALTH CENTRE VASCO         | 227 |
| URBAN HEALTH CENTRE MAPUSA          | 297 | PRIMARY HEALTH CENTRE BALLI       | 48  |
| URBAN HEALTH CENTRE PANAJI          | 307 | PRIMARY HEALTH CENTRE CANSAULIM   | 130 |
| PRIMARY HEALTH CENTRE ALDONA        | 78  | PRIMARY HEALTH CENTRE CHINCHINIM  | 68  |
| PRIMARY HEALTH CENTRE BETKI         | 32  | PRIMARY HEALTH CENTRE CORTALIM    | 274 |
| PRIMARY HEALTH CENTRE CANDOLIM      | 337 | PRIMARY HEALTH CENTRE CURTORIM    | 66  |
| PRIMARY HEALTH CENTRE CANSARVANEM   | 19  | PRIMARY HEALTH CENTRE LOUTOLIM    | 64  |
| PRIMARY HEALTH CENTRE COLVALE       | 67  | PRIMARY HEALTH CENTRE MARCAIM     | 29  |
| PRIMARY HEALTH CENTRE CORLIM        | 109 | PRIMARY HEALTH CENTRE QUEPEM      | 22  |
| PRIMARY HEALTH CENTRE CHIMBEL       | 141 | PRIMARY HEALTH CENTRE SANGUEM     | 90  |
| PRIMARY HEALTH CENTRE SIOLIM        | 147 | PRIMARY HEALTH CENTRE SHIRODA     | 61  |
| PRIMARY HEALTH CENTRE PORVORIM      | 499 | PRIMARY HEALTH CENTRE DHARBANDORA | 52  |
| PRIMARY HEALTH CENTRE MAYEM         | 32  | PRIMARY HEALTH CENTRE PONDA       | 340 |
| TRAVELLERS BY (ROAD, FLIGHT, TRAIN) | 18  | PRIMARY HEALTH CENTRE NAVELIM     | 66  |