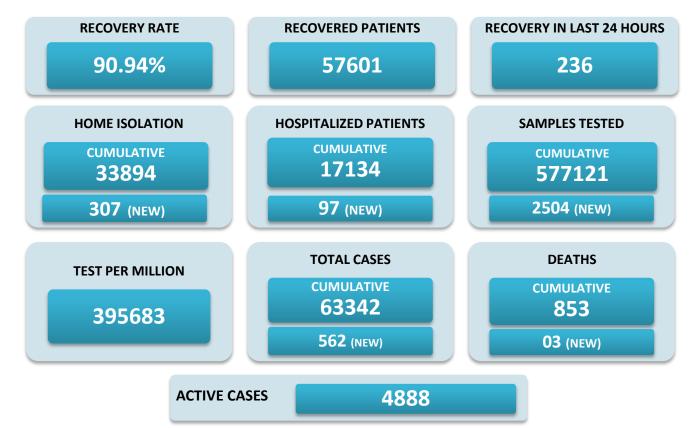

## BREAKUP OF TOTAL 4888 ACTIVE POSITIVE CASES

| NORTH GOA                           |     | SOUTH GOA                         |     |
|-------------------------------------|-----|-----------------------------------|-----|
| COMMUNITY HEALTH CENTRE BICHOLIM    | 113 | COMMUNITY HEALTH CENTRE CURCHOREM | 63  |
| COMMUNITY HEALTH CENTRE SANKHALI    | 107 | COMMUNITY HEALTH CENTRE CANACONA  | 82  |
| COMMUNITY HEALTH CENTRE PERNEM      | 104 | URBAN HEALTH CENTRE MARGAO        | 523 |
| COMMUNITY HEALTH CENTRE VALPOI      | 50  | URBAN HEALTH CENTRE VASCO         | 239 |
| URBAN HEALTH CENTRE MAPUSA          | 330 | PRIMARY HEALTH CENTRE BALLI       | 44  |
| URBAN HEALTH CENTRE PANAJI          | 340 | PRIMARY HEALTH CENTRE CANSAULIM   | 155 |
| PRIMARY HEALTH CENTRE ALDONA        | 86  | PRIMARY HEALTH CENTRE CHINCHINIM  | 92  |
| PRIMARY HEALTH CENTRE BETKI         | 34  | PRIMARY HEALTH CENTRE CORTALIM    | 275 |
| PRIMARY HEALTH CENTRE CANDOLIM      | 311 | PRIMARY HEALTH CENTRE CURTORIM    | 76  |
| PRIMARY HEALTH CENTRE CANSARVANEM   | 12  | PRIMARY HEALTH CENTRE LOUTOLIM    | 66  |
| PRIMARY HEALTH CENTRE COLVALE       | 68  | PRIMARY HEALTH CENTRE MARCAIM     | 31  |
| PRIMARY HEALTH CENTRE CORLIM        | 110 | PRIMARY HEALTH CENTRE QUEPEM      | 34  |
| PRIMARY HEALTH CENTRE CHIMBEL       | 177 | PRIMARY HEALTH CENTRE SANGUEM     | 92  |
| PRIMARY HEALTH CENTRE SIOLIM        | 165 | PRIMARY HEALTH CENTRE SHIRODA     | 82  |
| PRIMARY HEALTH CENTRE PORVORIM      | 460 | PRIMARY HEALTH CENTRE DHARBANDORA | 60  |
| PRIMARY HEALTH CENTRE MAYEM         | 33  | PRIMARY HEALTH CENTRE PONDA       | 369 |
| TRAVELLERS BY (ROAD, FLIGHT, TRAIN) | 18  | PRIMARY HEALTH CENTRE NAVELIM     | 87  |