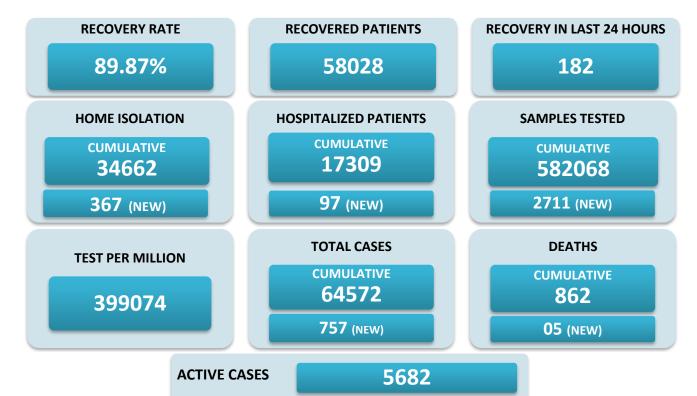

## 15<sup>TH</sup> APRIL 2021

## **GOA MEDIA BULLETIN**



| NORTH GOA                           |     | SOUTH GOA                         |     |
|-------------------------------------|-----|-----------------------------------|-----|
| COMMUNITY HEALTH CENTRE BICHOLIM    | 134 | COMMUNITY HEALTH CENTRE CURCHOREM | 94  |
| COMMUNITY HEALTH CENTRE SANKHALI    | 124 | COMMUNITY HEALTH CENTRE CANACONA  | 98  |
| COMMUNITY HEALTH CENTRE PERNEM      | 134 | URBAN HEALTH CENTRE MARGAO        | 660 |
| COMMUNITY HEALTH CENTRE VALPOI      | 60  | URBAN HEALTH CENTRE VASCO         | 271 |
| URBAN HEALTH CENTRE MAPUSA          | 401 | PRIMARY HEALTH CENTRE BALLI       | 54  |
| URBAN HEALTH CENTRE PANAJI          | 398 | PRIMARY HEALTH CENTRE CANSAULIM   | 174 |
| PRIMARY HEALTH CENTRE ALDONA        | 116 | PRIMARY HEALTH CENTRE CHINCHINIM  | 110 |
| PRIM