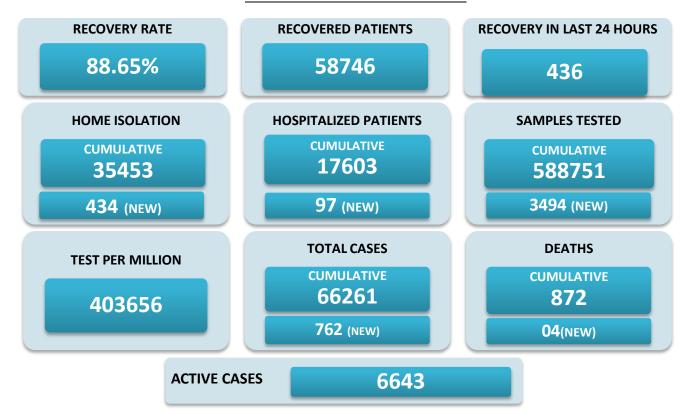

## BREAKUP OF TOTAL 6643 ACTIVE POSITIVE CASES

| NORTH GOA                           |     | SOUTH GOA                         |     |
|-------------------------------------|-----|-----------------------------------|-----|
| COMMUNITY HEALTH CENTRE BICHOLIM    | 159 | COMMUNITY HEALTH CENTRE CURCHOREM | 117 |
| COMMUNITY HEALTH CENTRE SANKHALI    | 154 | COMMUNITY HEALTH CENTRE CANACONA  | 101 |
| COMMUNITY HEALTH CENTRE PERNEM      | 132 | URBAN HEALTH CENTRE MARGAO        | 757 |
| COMMUNITY HEALTH CENTRE VALPOI      | 85  | URBAN HEALTH CENTRE VASCO         | 398 |
| URBAN HEALTH CENTRE MAPUSA          | 451 | PRIMARY HEALTH CENTRE BALLI       | 71  |
| URBAN HEALTH CENTRE PANAJI          | 508 | PRIMARY HEALTH CENTRE CANSAULIM   | 198 |
| PRIMARY HEALTH CENTRE ALDONA        | 118 | PRIMARY HEALTH CENTRE CHINCHINIM  | 118 |
| PRIMARY HEALTH CENTRE BETKI         | 51  | PRIMARY HEALTH CENTRE CORTALIM    | 382 |
| PRIMARY HEALTH CENTRE CANDOLIM      | 434 | PRIMARY HEALTH CENTRE CURTORIM    | 96  |
| PRIMARY HEALTH CENTRE CANSARVANEM   | 27  | PRIMARY HEALTH CENTRE LOUTOLIM    | 121 |
| PRIMARY HEALTH CENTRE COLVALE       | 98  | PRIMARY HEALTH CENTRE MARCAIM     | 53  |
| PRIMARY HEALTH CENTRE CORLIM        | 126 | PRIMARY HEALTH CENTRE QUEPEM      | 62  |
| PRIMARY HEALTH CENTRE CHIMBEL       | 262 | PRIMARY HEALTH CENTRE SANGUEM     | 71  |
| PRIMARY HEALTH CENTRE SIOLIM        | 148 | PRIMARY HEALTH CENTRE SHIRODA     | 99  |
| PRIMARY HEALTH CENTRE PORVORIM      | 531 | PRIMARY HEALTH CENTRE DHARBANDORA | 71  |
| PRIMARY HEALTH CENTRE MAYEM         | 47  | PRIMARY HEALTH CENTRE PONDA       | 462 |
| TRAVELLERS BY (ROAD, FLIGHT, TRAIN) | 23  | PRIMARY HEALTH CENTRE NAVELIM     | 112 |