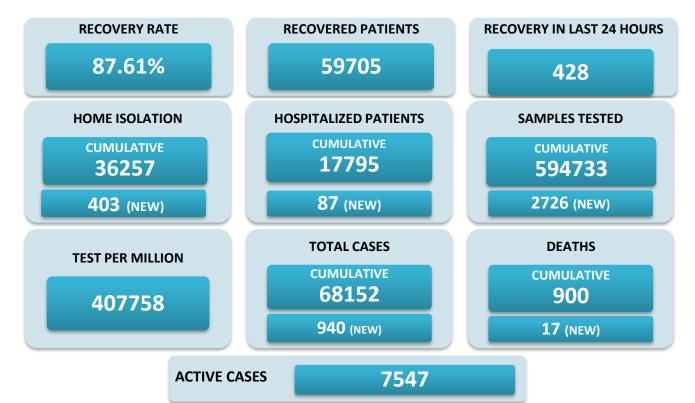

## BREAKUP OF TOTAL 7547 ACTIVE POSITIVE CASES

| NORTH GOA                           |     | SOUTH GOA                         |     |
|-------------------------------------|-----|-----------------------------------|-----|
| COMMUNITY HEALTH CENTRE BICHOLIM    | 125 | COMMUNITY HEALTH CENTRE CURCHOREM | 151 |
| COMMUNITY HEALTH CENTRE SANKHALI    | 232 | COMMUNITY HEALTH CENTRE CANACONA  | 114 |
| COMMUNITY HEALTH CENTRE PERNEM      | 173 | URBAN HEALTH CENTRE MARGAO        | 826 |
| COMMUNITY HEALTH CENTRE VALPOI      | 93  | URBAN HEALTH CENTRE VASCO         | 480 |
| URBAN HEALTH CENTRE MAPUSA          | 476 | PRIMARY HEALTH CENTRE BALLI       | 94  |
| URBAN HEALTH CENTRE PANAJI          | 474 | PRIMARY HEALTH CENTRE CANSAULIM   | 231 |
| PRIMARY HEALTH CENTRE ALDONA        | 168 | PRIMARY HEALTH CENTRE CHINCHINIM  | 115 |
| PRIMARY HEALTH CENTRE BETKI         | 67  | PRIMARY HEALTH CENTRE CORTALIM    | 414 |
| PRIMARY HEALTH CENTRE CANDOLIM      | 631 | PRIMARY HEALTH CENTRE CURTORIM    | 109 |
| PRIMARY HEALTH CENTRE CANSARVANEM   | 40  | PRIMARY HEALTH CENTRE LOUTOLIM    | 131 |
| PRIMARY HEALTH CENTRE COLVALE       | 125 | PRIMARY HEALTH CENTRE MARCAIM     | 75  |
| PRIMARY HEALTH CENTRE CORLIM        | 125 | PRIMARY HEALTH CENTRE QUEPEM      | 90  |
| PRIMARY HEALTH CENTRE CHIMBEL       | 232 | PRIMARY HEALTH CENTRE SANGUEM     | 70  |
| PRIMARY HEALTH CENTRE SIOLIM        | 221 | PRIMARY HEALTH CENTRE SHIRODA     | 118 |
| PRIMARY HEALTH CENTRE PORVORIM      | 581 | PRIMARY HEALTH CENTRE DHARBANDORA | 73  |
| PRIMARY HEALTH CENTRE MAYEM         | 59  | PRIMARY HEALTH CENTRE PONDA       | 454 |
| TRAVELLERS BY (ROAD, FLIGHT, TRAIN) | 27  | PRIMARY HEALTH CENTRE NAVELIM     | 153 |