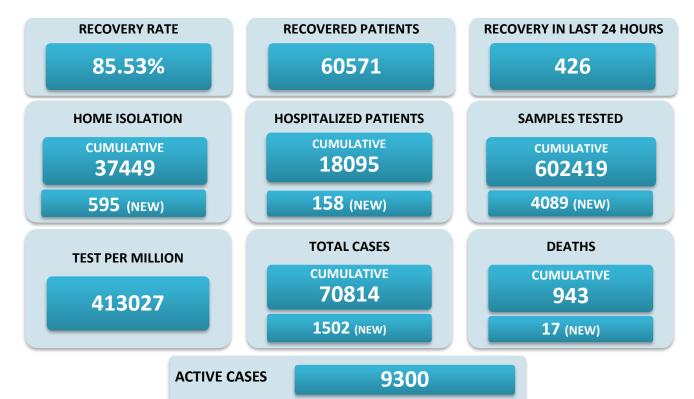

## BREAKUP OF TOTAL 9300 ACTIVE POSITIVE CASES

| NORTH GOA                           |     | SOUTH GOA                         |     |
|-------------------------------------|-----|-----------------------------------|-----|
| COMMUNITY HEALTH CENTRE BICHOLIM    | 190 | COMMUNITY HEALTH CENTRE CURCHOREM | 147 |
| COMMUNITY HEALTH CENTRE SANKHALI    | 306 | COMMUNITY HEALTH CENTRE CANACONA  | 121 |
| COMMUNITY HEALTH CENTRE PERNEM      | 202 | URBAN HEALTH CENTRE MARGAO        | 998 |
| COMMUNITY HEALTH CENTRE VALPOI      | 120 | URBAN HEALTH CENTRE VASCO         | 567 |
| URBAN HEALTH CENTRE MAPUSA          | 567 | PRIMARY HEALTH CENTRE BALLI       | 135 |
| URBAN HEALTH CENTRE PANAJI          | 616 | PRIMARY HEALTH CENTRE CANSAULIM   | 297 |
| PRIMARY HEALTH CENTRE ALDONA        | 174 | PRIMARY HEALTH CENTRE CHINCHINIM  | 128 |
| PRIMARY HEALTH CENTRE BETKI         | 66  | PRIMARY HEALTH CENTRE CORTALIM    | 531 |
| PRIMARY HEALTH CENTRE CANDOLIM      | 771 | PRIMARY HEALTH CENTRE CURTORIM    | 163 |
| PRIMARY HEALTH CENTRE CANSARVANEM   | 52  | PRIMARY HEALTH CENTRE LOUTOLIM    | 150 |
| PRIMARY HEALTH CENTRE COLVALE       | 177 | PRIMARY HEALTH CENTRE MARCAIM     | 86  |
| PRIMARY HEALTH CENTRE CORLIM        | 157 | PRIMARY HEALTH CENTRE QUEPEM      | 110 |
| PRIMARY HEALTH CENTRE CHIMBEL       | 288 | PRIMARY HEALTH CENTRE SANGUEM     | 74  |
| PRIMARY HEALTH CENTRE SIOLIM        | 262 | PRIMARY HEALTH CENTRE SHIRODA     | 137 |
| PRIMARY HEALTH CENTRE PORVORIM      | 782 | PRIMARY HEALTH CENTRE DHARBANDORA | 105 |
| PRIMARY HEALTH CENTRE MAYEM         | 52  | PRIMARY HEALTH CENTRE PONDA       | 587 |
| TRAVELLERS BY (ROAD, FLIGHT, TRAIN) | 21  | PRIMARY HEALTH CENTRE NAVELIM     | 161 |