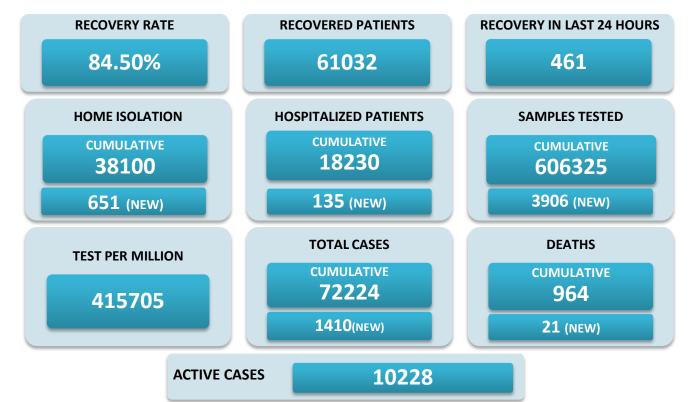

## BREAKUP OF TOTAL 10228 ACTIVE POSITIVE CASES

| NORTH GOA                           |     | SOUTH GOA                         |      |
|-------------------------------------|-----|-----------------------------------|------|
| COMMUNITY HEALTH CENTRE BICHOLIM    | 219 | COMMUNITY HEALTH CENTRE CURCHOREM | 187  |
| COMMUNITY HEALTH CENTRE SANKHALI    | 279 | COMMUNITY HEALTH CENTRE CANACONA  | 158  |
| COMMUNITY HEALTH CENTRE PERNEM      | 226 | URBAN HEALTH CENTRE MARGAO        | 1134 |
| COMMUNITY HEALTH CENTRE VALPOI      | 131 | URBAN HEALTH CENTRE VASCO         | 633  |
| URBAN HEALTH CENTRE MAPUSA          | 546 | PRIMARY HEALTH CENTRE BALLI       | 130  |
| URBAN HEALTH CENTRE PANAJI          | 683 | PRIMARY HEALTH CENTRE CANSAULIM   | 314  |
| PRIMARY HEALTH CENTRE ALDONA        | 205 | PRIMARY HEALTH CENTRE CHINCHINIM  | 163  |
| PRIMARY HEALTH CENTRE BETKI         | 81  | PRIMARY HEALTH CENTRE CORTALIM    | 560  |
| PRIMARY HEALTH CENTRE CANDOLIM      | 885 | PRIMARY HEALTH CENTRE CURTORIM    | 162  |
| PRIMARY HEALTH CENTRE CANSARVANEM   | 70  | PRIMARY HEALTH CENTRE LOUTOLIM    | 176  |
| PRIMARY HEALTH CENTRE COLVALE       | 184 | PRIMARY HEALTH CENTRE MARCAIM     | 97   |
| PRIMARY HEALTH CENTRE CORLIM        | 173 | PRIMARY HEALTH CENTRE QUEPEM      | 109  |
| PRIMARY HEALTH CENTRE CHIMBEL       | 346 | PRIMARY HEALTH CENTRE SANGUEM     | 96   |
| PRIMARY HEALTH CENTRE SIOLIM        | 244 | PRIMARY HEALTH CENTRE SHIRODA     | 158  |
| PRIMARY HEALTH CENTRE PORVORIM      | 887 | PRIMARY HEALTH CENTRE DHARBANDORA | 142  |
| PRIMARY HEALTH CENTRE MAYEM         | 63  | PRIMARY HEALTH CENTRE PONDA       | 600  |
| TRAVELLERS BY (ROAD, FLIGHT, TRAIN) | 17  | PRIMARY HEALTH CENTRE NAVELIM     | 170  |