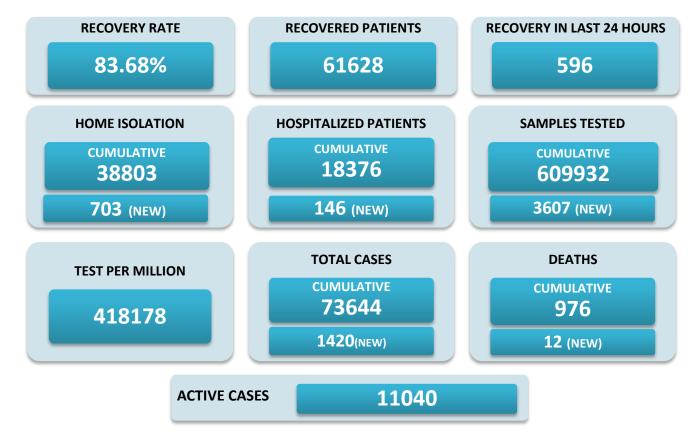

## BREAKUP OF TOTAL 11040 ACTIVE POSITIVE CASES

| NORTH GOA                           |      | SOUTH GOA                         |      |
|-------------------------------------|------|-----------------------------------|------|
| COMMUNITY HEALTH CENTRE BICHOLIM    | 238  | COMMUNITY HEALTH CENTRE CURCHOREM | 200  |
| COMMUNITY HEALTH CENTRE SANKHALI    | 302  | COMMUNITY HEALTH CENTRE CANACONA  | 190  |
| COMMUNITY HEALTH CENTRE PERNEM      | 224  | URBAN HEALTH CENTRE MARGAO        | 1166 |
| COMMUNITY HEALTH CENTRE VALPOI      | 173  | URBAN HEALTH CENTRE VASCO         | 693  |
| URBAN HEALTH CENTRE MAPUSA          | 655  | PRIMARY HEALTH CENTRE BALLI       | 208  |
| URBAN HEALTH CENTRE PANAJI          | 685  | PRIMARY HEALTH CENTRE CANSAULIM   | 337  |
| PRIMARY HEALTH CENTRE ALDONA        | 197  | PRIMARY HEALTH CENTRE CHINCHINIM  | 146  |
| PRIMARY HEALTH CENTRE BETKI         | 78   | PRIMARY HEALTH CENTRE CORTALIM    | 630  |
| PRIMARY HEALTH CENTRE CANDOLIM      | 1000 | PRIMARY HEALTH CENTRE CURTORIM    | 172  |
| PRIMARY HEALTH CENTRE CANSARVANEM   | 69   | PRIMARY HEALTH CENTRE LOUTOLIM    | 173  |
| PRIMARY HEALTH CENTRE COLVALE       | 216  | PRIMARY HEALTH CENTRE MARCAIM     | 117  |
| PRIMARY HEALTH CENTRE CORLIM        | 208  | PRIMARY HEALTH CENTRE QUEPEM      | 131  |
| PRIMARY HEALTH CENTRE CHIMBEL       | 383  | PRIMARY HEALTH CENTRE SANGUEM     | 113  |
| PRIMARY HEALTH CENTRE SIOLIM        | 332  | PRIMARY HEALTH CENTRE SHIRODA     | 129  |
| PRIMARY HEALTH CENTRE PORVORIM      | 942  | PRIMARY HEALTH CENTRE DHARBANDORA | 125  |
| PRIMARY HEALTH CENTRE MAYEM         | 81   | PRIMARY HEALTH CENTRE PONDA       | 543  |
| TRAVELLERS BY (ROAD, FLIGHT, TRAIN) | 15   | PRIMARY HEALTH CENTRE NAVELIM     | 169  |

## **BED CAPACITY IN COVID CARE CENTRES**

| DISTRICT | TOTAL CAPACITY | CURRENT VACANCY |
|----------|----------------|-----------------|
| NORTH    | 275            | 179             |
| SOUTH    | 180            | 117             |