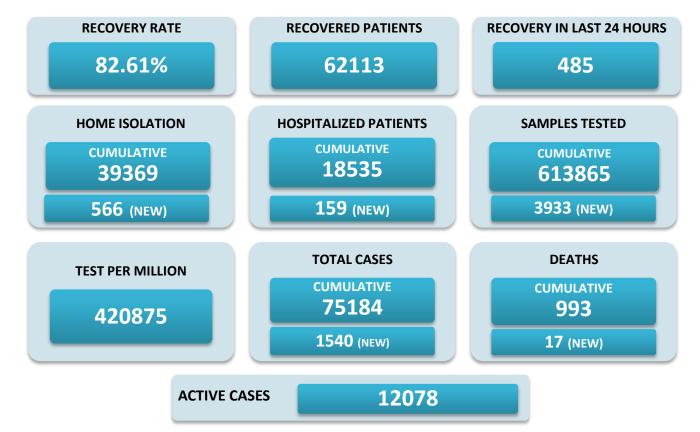

## BREAKUP OF TOTAL 12078 ACTIVE POSITIVE CASES

| NORTH GOA                           |      | SOUTH GOA                         |      |
|-------------------------------------|------|-----------------------------------|------|
| COMMUNITY HEALTH CENTRE BICHOLIM    | 257  | COMMUNITY HEALTH CENTRE CURCHOREM | 228  |
| COMMUNITY HEALTH CENTRE SANKHALI    | 329  | COMMUNITY HEALTH CENTRE CANACONA  | 208  |
| COMMUNITY HEALTH CENTRE PERNEM      | 246  | URBAN HEALTH CENTRE MARGAO        | 1221 |
| COMMUNITY HEALTH CENTRE VALPOI      | 177  | URBAN HEALTH CENTRE VASCO         | 716  |
| URBAN HEALTH CENTRE MAPUSA          | 753  | PRIMARY HEALTH CENTRE BALLI       | 233  |
| URBAN HEALTH CENTRE PANAJI          | 773  | PRIMARY HEALTH CENTRE CANSAULIM   | 417  |
| PRIMARY HEALTH CENTRE ALDONA        | 198  | PRIMARY HEALTH CENTRE CHINCHINIM  | 163  |
| PRIMARY HEALTH CENTRE BETKI         | 85   | PRIMARY HEALTH CENTRE CORTALIM    | 705  |
| PRIMARY HEALTH CENTRE CANDOLIM      | 1042 | PRIMARY HEALTH CENTRE CURTORIM    | 186  |
| PRIMARY HEALTH CENTRE CANSARVANEM   | 69   | PRIMARY HEALTH CENTRE LOUTOLIM    | 206  |
| PRIMARY HEALTH CENTRE COLVALE       | 235  | PRIMARY HEALTH CENTRE MARCAIM     | 126  |
| PRIMARY HEALTH CENTRE CORLIM        | 212  | PRIMARY HEALTH CENTRE QUEPEM      | 158  |
| PRIMARY HEALTH CENTRE CHIMBEL       | 433  | PRIMARY HEALTH CENTRE SANGUEM     | 118  |
| PRIMARY HEALTH CENTRE SIOLIM        | 359  | PRIMARY HEALTH CENTRE SHIRODA     | 142  |
| PRIMARY HEALTH CENTRE PORVORIM      | 965  | PRIMARY HEALTH CENTRE DHARBANDORA | 138  |
| PRIMARY HEALTH CENTRE MAYEM         | 101  | PRIMARY HEALTH CENTRE PONDA       | 652  |
| TRAVELLERS BY (ROAD, FLIGHT, TRAIN) | 27   | PRIMARY HEALTH CENTRE NAVELIM     | 200  |