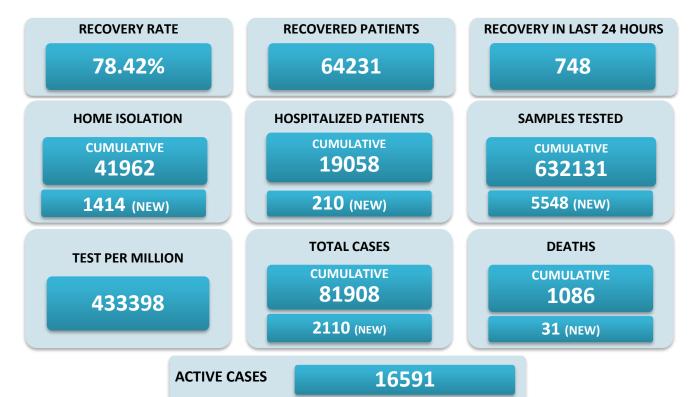

## BREAKUP OF TOTAL 16591 ACTIVE POSITIVE CASES

| NORTH GOA                           |      | SOUTH GOA                         |      |
|-------------------------------------|------|-----------------------------------|------|
| COMMUNITY HEALTH CENTRE BICHOLIM    | 585  | COMMUNITY HEALTH CENTRE CURCHOREM | 318  |
| COMMUNITY HEALTH CENTRE SANKHALI    | 511  | COMMUNITY HEALTH CENTRE CANACONA  | 284  |
| COMMUNITY HEALTH CENTRE PERNEM      | 352  | URBAN HEALTH CENTRE MARGAO        | 1764 |
| COMMUNITY HEALTH CENTRE VALPOI      | 251  | URBAN HEALTH CENTRE VASCO         | 781  |
| URBAN HEALTH CENTRE MAPUSA          | 847  | PRIMARY HEALTH CENTRE BALLI       | 273  |
| URBAN HEALTH CENTRE PANAJI          | 956  | PRIMARY HEALTH CENTRE CANSAULIM   | 577  |
| PRIMARY HEALTH CENTRE ALDONA        | 310  | PRIMARY HEALTH CENTRE CHINCHINIM  | 219  |
| PRIMARY HEALTH CENTRE BETKI         | 182  | PRIMARY HEALTH CENTRE CORTALIM    | 993  |
| PRIMARY HEALTH CENTRE CANDOLIM      | 1392 | PRIMARY HEALTH CENTRE CURTORIM    | 248  |
| PRIMARY HEALTH CENTRE CANSARVANEM   | 88   | PRIMARY HEALTH CENTRE LOUTOLIM    | 293  |
| PRIMARY HEALTH CENTRE COLVALE       | 298  | PRIMARY HEALTH CENTRE MARCAIM     | 197  |
| PRIMARY HEALTH CENTRE CORLIM        | 287  | PRIMARY HEALTH CENTRE QUEPEM      | 229  |
| PRIMARY HEALTH CENTRE CHIMBEL       | 589  | PRIMARY HEALTH CENTRE SANGUEM     | 123  |
| PRIMARY HEALTH CENTRE SIOLIM        | 515  | PRIMARY HEALTH CENTRE SHIRODA     | 248  |
| PRIMARY HEALTH CENTRE PORVORIM      | 1182 | PRIMARY HEALTH CENTRE DHARBANDORA | 273  |
| PRIMARY HEALTH CENTRE MAYEM         | 159  | PRIMARY HEALTH CENTRE PONDA       | 958  |
| TRAVELLERS BY (ROAD, FLIGHT, TRAIN) | 30   | PRIMARY HEALTH CENTRE NAVELIM     | 279  |