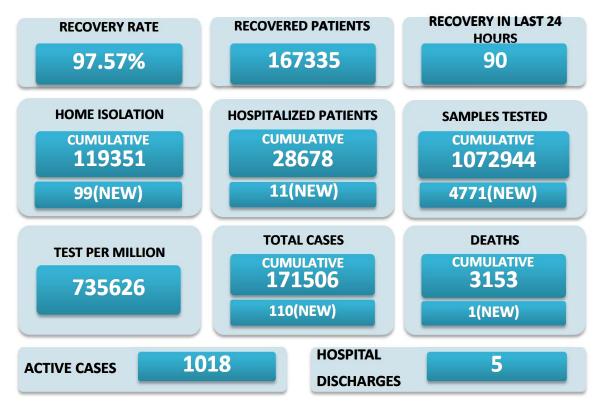

Integrated Disease Surveillance Programme (IDSP) Directorate of Health Services, Campal, Panaji-Goa Tel No. 0832-2225538 E-mail id: gassu.idsp@nic.in



## 04th AUGUST 2021





## BREAKUP OF TOTAL 1018 ACTIVE POSITIVE CASES

| NORTH GOA                           |    | SOUTH GOA                         |    |
|-------------------------------------|----|-----------------------------------|----|
| COMMUNITY HEALTH CENTRE BICHOLIM    | 19 | COMMUNITY HEALTH CENTRE CURCHOREM | 19 |
| COMMUNITY HEALTH CENTRE SANKHALI    | 42 | COMMUNITY HEALTH CENTRE CANACONA  | 32 |
| COMMUNITY HEALTH CENTRE PERNEM      | 40 | URBAN HEALTH CENTRE MARGAO        | 87 |
| COMMUNITY HEALTH CENTRE VALPOI      | 17 | URBAN HEALTH CENTRE VASCO         | 17 |
| URBAN HEALTH CENTRE MAPUSA          | 19 | PRIMARY HEALTH CENTRE BALLI       | 10 |
| URBAN HEALTH CENTRE PANAJI          | 72 | PRIMARY HEALTH CENTRE CANSAULIM   | 59 |
| PRIMARY HEALTH CENTRE ALDONA        | 17 | PRIMARY HEALTH CE