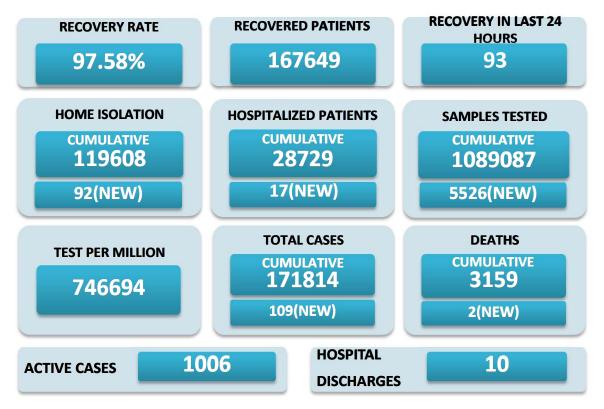

## 07th AUGUST 2021

## BREAKUP OF TOTAL 1006 ACTIVE POSITIVE CASES

| NORTH GOA                           |    | SOUTH GOA                         |    |
|-------------------------------------|----|-----------------------------------|----|
| COMMUNITY HEALTH CENTRE BICHOLIM    | 17 | COMMUNITY HEALTH CENTRE CURCHOREM | 20 |
| COMMUNITY HEALTH CENTRE SANKHALI    | 40 | COMMUNITY HEALTH CENTRE CANACONA  | 31 |
| COMMUNITY HEALTH CENTRE PERNEM      | 35 | URBAN HEALTH CENTRE MARGAO        | 86 |
| COMMUNITY HEALTH CENTRE VALPOI      | 23 | URBAN HEALTH CENTRE VASCO         | 15 |
| URBAN HEALTH CENTRE MAPUSA          | 22 | PRIMARY HEALTH CENTRE BALLI       | 19 |
| URBAN HEALTH CENTRE PANAJI          | 62 | PRIMARY HEALTH CENTRE CANSAULIM   | 68 |
| PRIMARY HEALTH CENTRE ALDONA        | 19 | PRIMARY HEALTH CENTRE CHINCHINIM  | 43 |
| PRIMARY HEALTH CENTRE BETKI         | 22 | PRIMARY HEALTH CENTRE CORTALIM    | 37 |
| PRIMARY HEALTH CENTRE CANDOLIM      | 25 | PRIMARY HEALTH CENTRE CURTORIM    | 18 |
| PRIMARY HEALTH CENTRE CANSARVANEM   | 14 | PRIMARY HEALTH CENTRE LOUTOLIM    | 20 |
| PRIMARY HEALTH CENTRE COLVALE       | 25 | PRIMARY HEALTH CENTRE MARCAIM     | 18 |
| PRIMARY HEALTH CENTRE CORLIM        | 28 | PRIMARY HEALTH CENTRE QUEPEM      | 20 |
| PRIMARY HEALTH CENTRE CHIMBEL       | 40 | PRIMARY HEALTH CENTRE SANGUEM     | 61 |
| PRIMARY HEALTH CENTRE SIOLIM        | 43 | PRIMARY HEALTH CENTRE SHIRODA     | 17 |
| PRIMARY HEALTH CENTRE PORVORIM      | 48 | PRIMARY HEALTH CENTRE DHARBANDORA | 10 |
| PRIMARY HEALTH CENTRE MAYEM         | 3  | PRIMARY HEALTH CENTRE PONDA       | 34 |
| TRAVELLERS BY (ROAD, FLIGHT, TRAIN) | 0  | PRIMARY HEALTH CENTRE NAVELIM     | 23 |

## BED CAPACITY IN COVID CARE CENTRES

| ΤΟΤΑΙ CAPACITY | CURRENT VACANCY |
|----------------|-----------------|
| 85             | 80              |