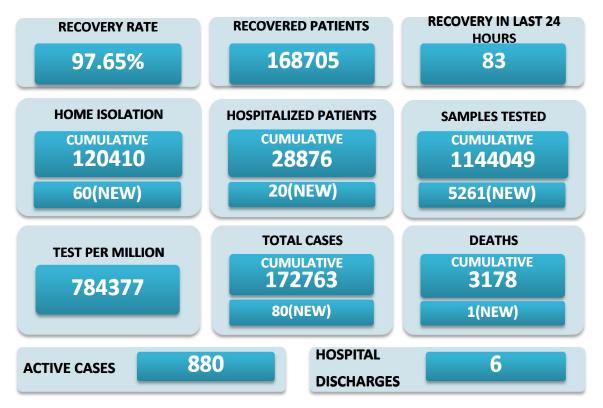

## BREAKUP OF TOTAL 880 ACTIVE POSITIVE CASES

| NORTH GOA                           |    | SOUTH GOA                         |    |
|-------------------------------------|----|-----------------------------------|----|
| COMMUNITY HEALTH CENTRE BICHOLIM    | 9  | COMMUNITY HEALTH CENTRE CURCHOREM | 25 |
| COMMUNITY HEALTH CENTRE SANKHALI    | 36 | COMMUNITY HEALTH CENTRE CANACONA  | 33 |
| COMMUNITY HEALTH CENTRE PERNEM      | 22 | URBAN HEALTH CENTRE MARGAO        | 84 |
| COMMUNITY HEALTH CENTRE VALPOI      | 25 | URBAN HEALTH CENTRE VASCO         | 10 |
| URBAN HEALTH CENTRE MAPUSA          | 36 | PRIMARY HEALTH CENTRE BALLI       | 21 |
| URBAN HEALTH CENTRE PANAJI          | 55 | PRIMARY HEALTH CENTRE CANSAULIM   | 57 |
| PRIMARY HEALTH CENTRE ALDONA        | 9  | PRIMARY HEALTH CENTRE CHINCHINIM  | 11 |
| PRIMARY HEALTH CENTRE BETKI         | 22 | PRIMARY HEALTH CENTRE CORTALIM    | 43 |
| PRIMARY HEALTH CENTRE CANDOLIM      | 45 | PRIMARY HEALTH CENTRE CURTORIM    | 22 |
| PRIMARY HEALTH CENTRE CANSARVANEM   | 5  | PRIMARY HEALTH CENTRE LOUTOLIM    | 16 |
| PRIMARY HEALTH CENTRE COLVALE       | 32 | PRIMARY HEALTH CENTRE MARCAIM     | 9  |
| PRIMARY HEALTH CENTRE CORLIM        | 25 | PRIMARY HEALTH CENTRE QUEPEM      | 17 |
| PRIMARY HEALTH CENTRE CHIMBEL       | 39 | PRIMARY HEALTH CENTRE SANGUEM     | 31 |
| PRIMARY HEALTH CENTRE SIOLIM        | 32 | PRIMARY HEALTH CENTRE SHIRODA     | 18 |
| PRIMARY HEALTH CENTRE PORVORIM      | 28 | PRIMARY HEALTH CENTRE DHARBANDORA | 14 |
| PRIMARY HEALTH CENTRE MAYEM         | 3  | PRIMARY HEALTH CENTRE PONDA       | 28 |
| TRAVELLERS BY (ROAD, FLIGHT, TRAIN) | 0  | PRIMARY HEALTH CENTRE NAVELIM     | 18 |