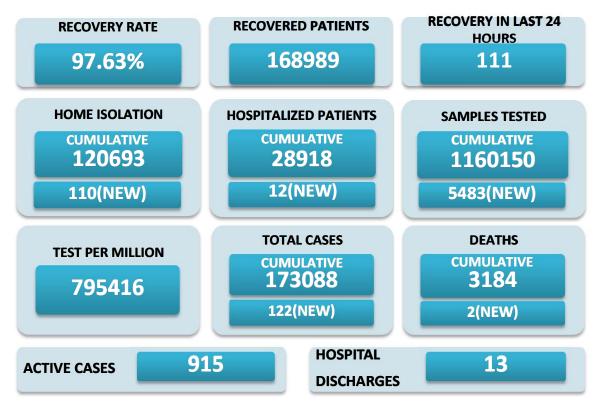

## BREAKUP OF TOTAL 915 ACTIVE POSITIVE CASES

| NORTH GOA                           |    | SOUTH GOA                         |    |
|-------------------------------------|----|-----------------------------------|----|
| COMMUNITY HEALTH CENTRE BICHOLIM    | 11 | COMMUNITY HEALTH CENTRE CURCHOREM | 25 |
| COMMUNITY HEALTH CENTRE SANKHALI    | 34 | COMMUNITY HEALTH CENTRE CANACONA  | 32 |
| COMMUNITY HEALTH CENTRE PERNEM      | 22 | URBAN HEALTH CENTRE MARGAO        | 67 |
| COMMUNITY HEALTH CENTRE VALPOI      | 24 | URBAN HEALTH CENTRE VASCO         | 14 |
| URBAN HEALTH CENTRE MAPUSA          | 31 | PRIMARY HEALTH CENTRE BALLI       | 24 |
| URBAN HEALTH CENTRE PANAJI          | 58 | PRIMARY HEALTH CENTRE CANSAULIM   | 55 |
| PRIMARY HEALTH CENTRE ALDONA        | 17 | PRIMARY HEALTH CENTRE CHINCHINIM  | 10 |
| PRIMARY HEALTH CENTRE BETKI         | 52 | PRIMARY HEALTH CENTRE CORTALIM    | 26 |
| PRIMARY HEALTH CENTRE CANDOLIM      | 50 | PRIMARY HEALTH CENTRE CURTORIM    | 21 |
| PRIMARY HEALTH CENTRE CANSARVANEM   | 3  | PRIMARY HEALTH CENTRE LOUTOLIM    | 34 |
| PRIMARY HEALTH CENTRE COLVALE       | 32 | PRIMARY HEALTH CENTRE MARCAIM     | 5  |
| PRIMARY HEALTH CENTRE CORLIM        | 33 | PRIMARY HEALTH CENTRE QUEPEM      | 17 |
| PRIMARY HEALTH CENTRE CHIMBEL       | 32 | PRIMARY HEALTH CENTRE SANGUEM     | 27 |
| PRIMARY HEALTH CENTRE SIOLIM        | 47 | PRIMARY HEALTH CENTRE SHIRODA     | 20 |
| PRIMARY HEALTH CENTRE PORVORIM      | 35 | PRIMARY HEALTH CENTRE DHARBANDORA | 18 |
| PRIMARY HEALTH CENTRE MAYEM         | 1  | PRIMARY HEALTH CENTRE PONDA       | 22 |
| TRAVELLERS BY (ROAD, FLIGHT, TRAIN) | 0  | PRIMARY HEALTH CENTRE NAVELIM     | 16 |

## BED CAPACITY IN COVID CARE CENTRES

| ΤΟΤΑΙ CAPACITY | CURRENT VACANCY |
|----------------|-----------------|
| 85             | 84              |