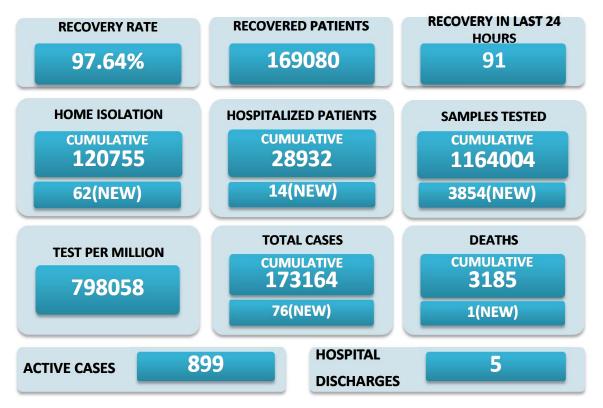

Integrated Disease Surveillance Programme (IDSP) Directorate of Health Services, Campal, Panaji-Goa Tel No. 0832-2225538 E-mail id: gassu.idsp@nic.in



## 22nd AUGUST 2021





## BREAKUP OF TOTAL 899 ACTIVE POSITIVE CASES

| NORTH GOA                           |    | SOUTH GOA                         |    |
|-------------------------------------|----|-----------------------------------|----|
| COMMUNITY HEALTH CENTRE BICHOLIM    | 10 | COMMUNITY HEALTH CENTRE CURCHOREM | 27 |
| COMMUNITY HEALTH CENTRE SANKHALI    | 30 | COMMUNITY HEALTH CENTRE CANACONA  | 38 |
| COMMUNITY HEALTH CENTRE PERNEM      | 21 | URBAN HEALTH CENTRE MARGAO        | 72 |
| COMMUNITY HEALTH CENTRE VALPOI      | 25 | URBAN HEALTH CENTRE VASCO         | 13 |
| URBAN HEALTH CENTRE MAPUSA          | 36 | PRIMARY HEALTH CENTRE BALLI       | 24 |
| URBAN HEALTH CENTRE PANAJI          | 58 | PRIMARY HEALTH CENTRE CANSAULIM   | 53 |
| PRIMARY HEALTH CENTRE ALDONA        | 19 | PRIMARY HEALTH CEN