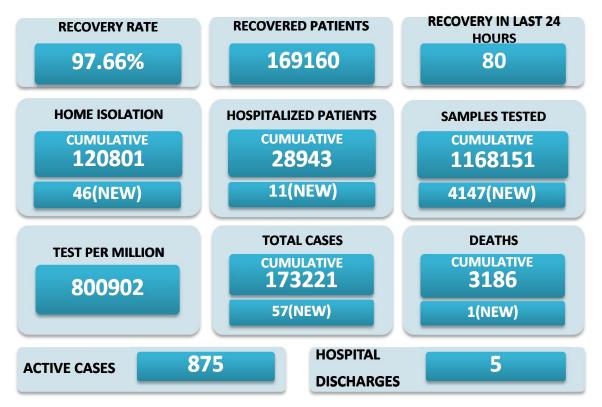

## BREAKUP OF TOTAL 875 ACTIVE POSITIVE CASES

| NORTH GOA                           |    | SOUTH GOA                         |    |
|-------------------------------------|----|-----------------------------------|----|
| COMMUNITY HEALTH CENTRE BICHOLIM    | 11 | COMMUNITY HEALTH CENTRE CURCHOREM | 19 |
| COMMUNITY HEALTH CENTRE SANKHALI    | 27 | COMMUNITY HEALTH CENTRE CANACONA  | 30 |
| COMMUNITY HEALTH CENTRE PERNEM      | 18 | URBAN HEALTH CENTRE MARGAO        | 76 |
| COMMUNITY HEALTH CENTRE VALPOI      | 21 | URBAN HEALTH CENTRE VASCO         | 13 |
| URBAN HEALTH CENTRE MAPUSA          | 37 | PRIMARY HEALTH CENTRE BALLI       | 19 |
| URBAN HEALTH CENTRE PANAJI          | 58 | PRIMARY HEALTH CENTRE CANSAULIM   | 55 |
| PRIMARY HEALTH CENTRE ALDONA        | 18 | PRIMARY HEALTH CENTRE CHINCHINIM  | 5  |
| PRIMARY HEALTH CENTRE BETKI         | 43 | PRIMARY HEALTH CENTRE CORTALIM    | 32 |
| PRIMARY HEALTH CENTRE CANDOLIM      | 36 | PRIMARY HEALTH CENTRE CURTORIM    | 30 |
| PRIMARY HEALTH CENTRE CANSARVANEM   | 3  | PRIMARY HEALTH CENTRE LOUTOLIM    | 33 |
| PRIMARY HEALTH CENTRE COLVALE       | 29 | PRIMARY HEALTH CENTRE MARCAIM     | 4  |
| PRIMARY HEALTH CENTRE CORLIM        | 29 | PRIMARY HEALTH CENTRE QUEPEM      | 11 |
| PRIMARY HEALTH CENTRE CHIMBEL       | 30 | PRIMARY HEALTH CENTRE SANGUEM     | 33 |
| PRIMARY HEALTH CENTRE SIOLIM        | 42 | PRIMARY HEALTH CENTRE SHIRODA     | 18 |
| PRIMARY HEALTH CENTRE PORVORIM      | 35 | PRIMARY HEALTH CENTRE DHARBANDORA | 19 |
| PRIMARY HEALTH CENTRE MAYEM         | 0  | PRIMARY HEALTH CENTRE PONDA       | 17 |
| TRAVELLERS BY (ROAD, FLIGHT, TRAIN) | 0  | PRIMARY HEALTH CENTRE NAVELIM     | 24 |