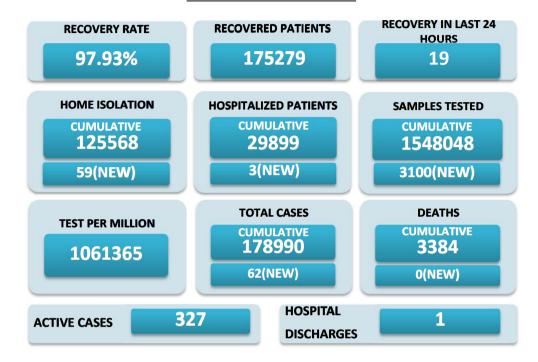

## **BREAKUP OF TOTAL 327 ACTIVE POSITIVE CASES**

| DILLINGT OF TOTAL OLD THE CONTROL OF |    |                                   |    |
|--------------------------------------------------------------------------------------------------------------------------------------------------------------------------------------------------------------------------------------------------------------------------------------------------------------------------------------------------------------------------------------------------------------------------------------------------------------------------------------------------------------------------------------------------------------------------------------------------------------------------------------------------------------------------------------------------------------------------------------------------------------------------------------------------------------------------------------------------------------------------------------------------------------------------------------------------------------------------------------------------------------------------------------------------------------------------------------------------------------------------------------------------------------------------------------------------------------------------------------------------------------------------------------------------------------------------------------------------------------------------------------------------------------------------------------------------------------------------------------------------------------------------------------------------------------------------------------------------------------------------------------------------------------------------------------------------------------------------------------------------------------------------------------------------------------------------------------------------------------------------------------------------------------------------------------------------------------------------------------------------------------------------------------------------------------------------------------------------------------------------------|----|-----------------------------------|----|
| NORTH GOA                                                                                                                                                                                                                                                                                                                                                                                                                                                                                                                                                                                                                                                                                                                                                                                                                                                                                                                                                                                                                                                                                                                                                                                                                                                                                                                                                                                                                                                                                                                                                                                                                                                                                                                                                                                                                                                                                                                                                                                                                                                                                                                      |    | SOUTH GOA                         |    |
| COMMUNITY HEALTH CENTRE BICHOLIM                                                                                                                                                                                                                                                                                                                                                                                                                                                                                                                                                                                                                                                                                                                                                                                                                                                                                                                                                                                                                                                                                                                                                                                                                                                                                                                                                                                                                                                                                                                                                                                                                                                                                                                                                                                                                                                                                                                                                                                                                                                                                               | 3  | COMMUNITY HEALTH CENTRE CURCHOREM | 8  |
| COMMUNITY HEALTH CENTRE SANKHALI                                                                                                                                                                                                                                                                                                                                                                                                                                                                                                                                                                                                                                                                                                                                                                                                                                                                                                                                                                                                                                                                                                                                                                                                                                                                                                                                                                                                                                                                                                                                                                                                                                                                                                                                                                                                                                                                                                                                                                                                                                                                                               | 4  | COMMUNITY HEALTH CENTRE CANACONA  | 5  |
| COMMUNITY HEALTH CENTRE PERNEM                                                                                                                                                                                                                                                                                                                                                                                                                                                                                                                                                                                                                                                                                                                                                                                                                                                                                                                                                                                                                                                                                                                                                                                                                                                                                                                                                                                                                                                                                                                                                                                                                                                                                                                                                                                                                                                                                                                                                                                                                                                                                                 | 1  | URBAN HEALTH CENTRE MARGAO        | 57 |
| COMMUNITY HEALTH CENTRE VALPOI                                                                                                                                                                                                                                                                                                                                                                                                                                                                                                                                                                                                                                                                                                                                                                                                                                                                                                                                                                                                                                                                                                                                                                                                                                                                                                                                                                                                                                                                                                                                                                                                                                                                                                                                                                                                                                                                                                                                                                                                                                                                                                 | 6  | URBAN HEALTH CENTRE VASCO         | 6  |
| URBAN HEALTH CENTRE MAPUSA                                                                                                                                                                                                                                                                                                                                                                                                                                                                                                                                                                                                                                                                                                                                                                                                                                                                                                                                                                                                                                                                                                                                                                                                                                                                                                                                                                                                                                                                                                                                                                                                                                                                                                                                                                                                                                                                                                                                                                                                                                                                                                     | 10 | PRIMARY HEALTH CENTRE BALLI       | 14 |
| URBAN HEALTH CENTRE PANAJI                                                                                                                                                                                                                                                                                                                                                                                                                                                                                                                                                                                                                                                                                                                                                                                                                                                                                                                                                                                                                                                                                                                                                                                                                                                                                                                                                                                                                                                                                                                                                                                                                                                                                                                                                                                                                                                                                                                                                                                                                                                                                                     | 29 | PRIMARY HEALTH CENTRE CANSAULIM   | 10 |
| PRIMARY HEALTH CENTRE ALDONA                                                                                                                                                                                                                                                                                                                                                                                                                                                                                                                                                                                                                                                                                                                                                                                                                                                                                                                                                                                                                                                                                                                                                                                                                                                                                                                                                                                                                                                                                                                                                                                                                                                                                                                                                                                                                                                                                                                                                                                                                                                                                                   | 8  | PRIMARY HEALTH CENTRE CHINCHINIM  | 8  |
| PRIMARY HEALTH CENTRE BETKI                                                                                                                                                                                                                                                                                                                                                                                                                                                                                                                                                                                                                                                                                                                                                                                                                                                                                                                                                                                                                                                                                                                                                                                                                                                                                                                                                                                                                                                                                                                                                                                                                                                                                                                                                                                                                                                                                                                                                                                                                                                                                                    | 2  | PRIMARY HEALTH CENTRE CORTALIM    | 9  |
| PRIMARY HEALTH CENTRE CANDOLIM                                                                                                                                                                                                                                                                                                                                                                                                                                                                                                                                                                                                                                                                                                                                                                                                                                                                                                                                                                                                                                                                                                                                                                                                                                                                                                                                                                                                                                                                                                                                                                                                                                                                                                                                                                                                                                                                                                                                                                                                                                                                                                 | 26 | PRIMARY HEALTH CENTRE CURTORIM    | 9  |
| PRIMARY HEALTH CENTRE CANSARVANEM                                                                                                                                                                                                                                                                                                                                                                                                                                                                                                                                                                                                                                                                                                                                                                                                                                                                                                                                                                                                                                                                                                                                                                                                                                                                                                                                                                                                                                                                                                                                                                                                                                                                                                                                                                                                                                                                                                                                                                                                                                                                                              | 0  | PRIMARY HEALTH CENTRE LOUTOLIM    | 7  |
| PRIMARY HEALTH CENTRE COLVALE                                                                                                                                                                                                                                                                                                                                                                                                                                                                                                                                                                                                                                                                                                                                                                                                                                                                                                                                                                                                                                                                                                                                                                                                                                                                                                                                                                                                                                                                                                                                                                                                                                                                                                                                                                                                                                                                                                                                                                                                                                                                                                  | 3  | PRIMARY HEALTH CENTRE MARCAIM     | 1  |
| PRIMARY HEALTH CENTRE CORLIM                                                                                                                                                                                                                                                                                                                                                                                                                                                                                                                                                                                                                                                                                                                                                                                                                                                                                                                                                                                                                                                                                                                                                                                                                                                                                                                                                                                                                                                                                                                                                                                                                                                                                                                                                                                                                                                                                                                                                                                                                                                                                                   | 11 | PRIMARY HEALTH CENTRE QUEPEM      | 11 |
| PRIMARY HEALTH CENTRE CHIMBEL                                                                                                                                                                                                                                                                                                                                                                                                                                                                                                                                                                                                                                                                                                                                                                                                                                                                                                                                                                                                                                                                                                                                                                                                                                                                                                                                                                                                                                                                                                                                                                                                                                                                                                                                                                                                                                                                                                                                                                                                                                                                                                  | 19 | PRIMARY HEALTH CENTRE SANGUEM     | 4  |
| PRIMARY HEALTH CENTRE SIOLIM                                                                                                                                                                                                                                                                                                                                                                                                                                                                                                                                                                                                                                                                                                                                                                                                                                                                                                                                                                                                                                                                                                                                                                                                                                                                                                                                                                                                                                                                                                                                                                                                                                                                                                                                                                                                                                                                                                                                                                                                                                                                                                   | 7  | PRIMARY HEALTH CENTRE SHIRODA     | 1  |
| PRIMARY HEALTH CENTRE PORVORIM                                                                                                                                                                                                                                                                                                                                                                                                                                                                                                                                                                                                                                                                                                                                                                                                                                                                                                                                                                                                                                                                                                                                                                                                                                                                                                                                                                                                                                                                                                                                                                                                                                                                                                                                                                                                                                                                                                                                                                                                                                                                                                 | 12 | PRIMARY HEALTH CENTRE DHARBANDORA | 12 |
| PRIMARY HEALTH CENTRE MAYEM                                                                                                                                                                                                                                                                                                                                                                                                                                                                                                                                                                                                                                                                                                                                                                                                                                                                                                                                                                                                                                                                                                                                                                                                                                                                                                                                                                                                                                                                                                                                                                                                                                                                                                                                                                                                                                                                                                                                                                                                                                                                                                    | 1  | PRIMARY HEALTH CENTRE PONDA       | 14 |
| TRAVELLERS BY (ROAD, FLIGHT, TRAIN)                                                                                                                                                                                                                                                                                                                                                                                                                                                                                                                                                                                                                                                                                                                                                                                                                                                                                                                                                                                                                                                                                                                                                                                                                                                                                                                                                                                                                                                                                                                                                                                                                                                                                                                                                                                                                                                                                                                                                                                                                                                                                            | 1  | PRIMARY HEALTH CENTRE NAVELIM     | 8  |