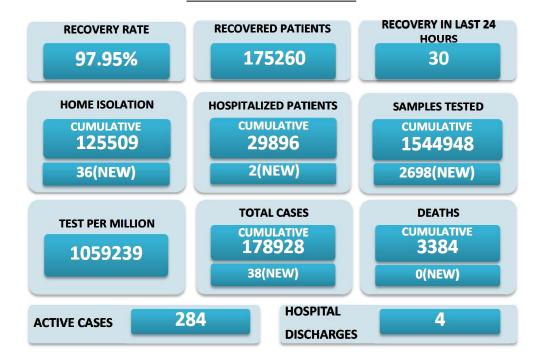

## **BREAKUP OF TOTAL 284 ACTIVE POSITIVE CASES**

| BREAKUP OF TOTAL 284 ACTIVE POSITIVE CASES |    |                                   |    |
|--------------------------------------------|----|-----------------------------------|----|
| NORTH GOA                                  |    | SOUTH GOA                         |    |
| COMMUNITY HEALTH CENTRE BICHOLIM           | 3  | COMMUNITY HEALTH CENTRE CURCHOREM | 10 |
| COMMUNITY HEALTH CENTRE SANKHALI           | 4  | COMMUNITY HEALTH CENTRE CANACONA  | 5  |
| COMMUNITY HEALTH CENTRE PERNEM             | 1  | URBAN HEALTH CENTRE MARGAO        | 39 |
| COMMUNITY HEALTH CENTRE VALPOI             | 6  | URBAN HEALTH CENTRE VASCO         | 4  |
| URBAN HEALTH CENTRE MAPUSA                 | 9  | PRIMARY HEALTH CENTRE BALLI       | 11 |
| URBAN HEALTH CENTRE PANAJI                 | 18 | PRIMARY HEALTH CENTRE CANSAULIM   | 11 |
| PRIMARY HEALTH CENTRE ALDONA               | 10 | PRIMARY HEALTH CENTRE CHINCHINIM  | 4  |
| PRIMARY HEALTH CENTRE BETKI                | 2  | PRIMARY HEALTH CENTRE CORTALIM    | 9  |
| PRIMARY HEALTH CENTRE CANDOLIM             | 20 | PRIMARY HEALTH CENTRE CURTORIM    | 8  |
| PRIMARY HEALTH CENTRE CANSARVANEM          | 0  | PRIMARY HEALTH CENTRE LOUTOLIM    | 5  |
| PRIMARY HEALTH CENTRE COLVALE              | 3  | PRIMARY HEALTH CENTRE MARCAIM     | 1  |
| PRIMARY HEALTH CENTRE CORLIM               | 8  | PRIMARY HEALTH CENTRE QUEPEM      | 8  |
| PRIMARY HEALTH CENTRE CHIMBEL              | 15 | PRIMARY HEALTH CENTRE SANGUEM     | 6  |
| PRIMARY HEALTH CENTRE SIOLIM               | 6  | PRIMARY HEALTH CENTRE SHIRODA     | 1  |
| PRIMARY HEALTH CENTRE PORVORIM             | 16 | PRIMARY HEALTH CENTRE DHARBANDORA | 16 |
| PRIMARY HEALTH CENTRE MAYEM                | 1  | PRIMARY HEALTH CENTRE PONDA       | 15 |
| TRAVELLERS BY (ROAD, FLIGHT, TRAIN)        | 1  | PRIMARY HEALTH CENTRE NAVELIM     | 8  |