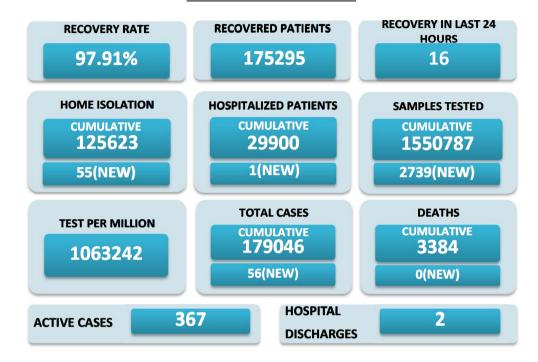

## **BREAKUP OF TOTAL 367 ACTIVE POSITIVE CASES**

| NORTH COA                           |     | COUTU COA                         |    |
|-------------------------------------|-----|-----------------------------------|----|
| NORTH GOA                           | I - | SOUTH GOA                         |    |
| COMMUNITY HEALTH CENTRE BICHOLIM    | 2   | COMMUNITY HEALTH CENTRE CURCHOREM | 9  |
| COMMUNITY HEALTH CENTRE SANKHALI    | 3   | COMMUNITY HEALTH CENTRE CANACONA  | 5  |
| COMMUNITY HEALTH CENTRE PERNEM      | 4   | URBAN HEALTH CENTRE MARGAO        | 58 |
| COMMUNITY HEALTH CENTRE VALPOI      | 5   | URBAN HEALTH CENTRE VASCO         | 6  |
| URBAN HEALTH CENTRE MAPUSA          | 11  | PRIMARY HEALTH CENTRE BALLI       | 15 |
| URBAN HEALTH CENTRE PANAJI          | 37  | PRIMARY HEALTH CENTRE CANSAULIM   | 11 |
| PRIMARY HEALTH CENTRE ALDONA        | 7   | PRIMARY HEALTH CENTRE CHINCHINIM  | 11 |
| PRIMARY HEALTH CENTRE BETKI         | 2   | PRIMARY HEALTH CENTRE CORTALIM    | 11 |
| PRIMARY HEALTH CENTRE CANDOLIM      | 28  | PRIMARY HEALTH CENTRE CURTORIM    | 9  |
| PRIMARY HEALTH CENTRE CANSARVANEM   | 0   | PRIMARY HEALTH CENTRE LOUTOLIM    | 12 |
| PRIMARY HEALTH CENTRE COLVALE       | 3   | PRIMARY HEALTH CENTRE MARCAIM     | 1  |
| PRIMARY HEALTH CENTRE CORLIM        | 14  | PRIMARY HEALTH CENTRE QUEPEM      | 11 |
| PRIMARY HEALTH CENTRE CHIMBEL       | 18  | PRIMARY HEALTH CENTRE SANGUEM     | 4  |
| PRIMARY HEALTH CENTRE SIOLIM        | 7   | PRIMARY HEALTH CENTRE SHIRODA     | 1  |
| PRIMARY HEALTH CENTRE PORVORIM      | 14  | PRIMARY HEALTH CENTRE DHARBANDORA | 12 |
| PRIMARY HEALTH CENTRE MAYEM         | 1   | PRIMARY HEALTH CENTRE PONDA       | 15 |
| TRAVELLERS BY (ROAD, FLIGHT, TRAIN) | 1   | PRIMARY HEALTH CENTRE NAVELIM     | 19 |