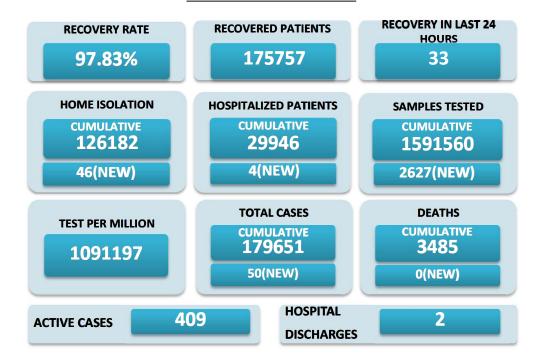

## **BREAKUP OF TOTAL 409 ACTIVE POSITIVE CASES**

| BREAKOT OF TOTAL 403 ACTIVE COSES   |    |                                   |    |
|-------------------------------------|----|-----------------------------------|----|
| NORTH GOA                           |    | SOUTH GOA                         |    |
| COMMUNITY HEALTH CENTRE BICHOLIM    | 5  | COMMUNITY HEALTH CENTRE CURCHOREM | 15 |
| COMMUNITY HEALTH CENTRE SANKHALI    | 9  | COMMUNITY HEALTH CENTRE CANACONA  | 3  |
| COMMUNITY HEALTH CENTRE PERNEM      | 7  | URBAN HEALTH CENTRE MARGAO        | 59 |
| COMMUNITY HEALTH CENTRE VALPOI      | 3  | URBAN HEALTH CENTRE VASCO         | 13 |
| URBAN HEALTH CENTRE MAPUSA          | 17 | PRIMARY HEALTH CENTRE BALLI       | 1  |
| URBAN HEALTH CENTRE PANAJI          | 41 | PRIMARY HEALTH CENTRE CANSAULIM   | 27 |
| PRIMARY HEALTH CENTRE ALDONA        | 26 | PRIMARY HEALTH CENTRE CHINCHINIM  | 11 |
| PRIMARY HEALTH CENTRE BETKI         | 0  | PRIMARY HEALTH CENTRE CORTALIM    | 7  |
| PRIMARY HEALTH CENTRE CANDOLIM      | 18 | PRIMARY HEALTH CENTRE CURTORIM    | 4  |
| PRIMARY HEALTH CENTRE CANSARVANEM   | 0  | PRIMARY HEALTH CENTRE LOUTOLIM    | 8  |
| PRIMARY HEALTH CENTRE COLVALE       | 7  | PRIMARY HEALTH CENTRE MARCAIM     | 0  |
| PRIMARY HEALTH CENTRE CORLIM        | 13 | PRIMARY HEALTH CENTRE QUEPEM      | 13 |
| PRIMARY HEALTH CENTRE CHIMBEL       | 18 | PRIMARY HEALTH CENTRE SANGUEM     | 2  |
| PRIMARY HEALTH CENTRE SIOLIM        | 13 | PRIMARY HEALTH CENTRE SHIRODA     | 7  |
| PRIMARY HEALTH CENTRE PORVORIM      | 17 | PRIMARY HEALTH CENTRE DHARBANDORA | 11 |
| PRIMARY HEALTH CENTRE MAYEM         | 1  | PRIMARY HEALTH CENTRE PONDA       | 11 |
| TRAVELLERS BY (ROAD, FLIGHT, TRAIN) | 3  | PRIMARY HEALTH CENTRE NAVELIM     | 19 |