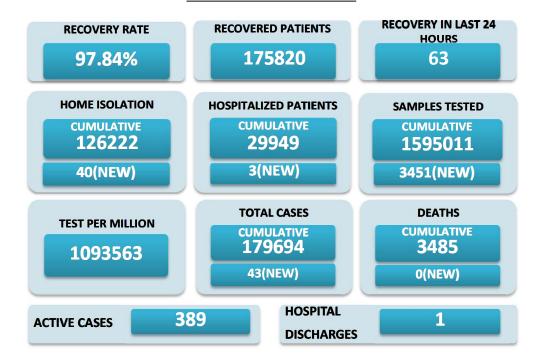

## **BREAKUP OF TOTAL 389 ACTIVE POSITIVE CASES**

| BREAKUP OF TOTAL 389 ACTIVE POSITIVE CASES |    |                                   |    |
|--------------------------------------------|----|-----------------------------------|----|
| NORTH GOA                                  |    | SOUTH GOA                         |    |
| COMMUNITY HEALTH CENTRE BICHOLIM           | 6  | COMMUNITY HEALTH CENTRE CURCHOREM | 11 |
| COMMUNITY HEALTH CENTRE SANKHALI           | 4  | COMMUNITY HEALTH CENTRE CANACONA  | 1  |
| COMMUNITY HEALTH CENTRE PERNEM             | 7  | URBAN HEALTH CENTRE MARGAO        | 53 |
| COMMUNITY HEALTH CENTRE VALPOI             | 3  | URBAN HEALTH CENTRE VASCO         | 11 |
| URBAN HEALTH CENTRE MAPUSA                 | 17 | PRIMARY HEALTH CENTRE BALLI       | 1  |
| URBAN HEALTH CENTRE PANAJI                 | 43 | PRIMARY HEALTH CENTRE CANSAULIM   | 22 |
| PRIMARY HEALTH CENTRE ALDONA               | 25 | PRIMARY HEALTH CENTRE CHINCHINIM  | 8  |
| PRIMARY HEALTH CENTRE BETKI                | 0  | PRIMARY HEALTH CENTRE CORTALIM    | 8  |
| PRIMARY HEALTH CENTRE CANDOLIM             | 16 | PRIMARY HEALTH CENTRE CURTORIM    | 7  |
| PRIMARY HEALTH CENTRE CANSARVANEM          | 0  | PRIMARY HEALTH CENTRE LOUTOLIM    | 14 |
| PRIMARY HEALTH CENTRE COLVALE              | 7  | PRIMARY HEALTH CENTRE MARCAIM     | 1  |
| PRIMARY HEALTH CENTRE CORLIM               | 15 | PRIMARY HEALTH CENTRE QUEPEM      | 11 |
| PRIMARY HEALTH CENTRE CHIMBEL              | 19 | PRIMARY HEALTH CENTRE SANGUEM     | 1  |
| PRIMARY HEALTH CENTRE SIOLIM               | 13 | PRIMARY HEALTH CENTRE SHIRODA     | 9  |
| PRIMARY HEALTH CENTRE PORVORIM             | 16 | PRIMARY HEALTH CENTRE DHARBANDORA | 9  |
| PRIMARY HEALTH CENTRE MAYEM                | 1  | PRIMARY HEALTH CENTRE PONDA       | 11 |
| TRAVELLERS BY (ROAD, FLIGHT, TRAIN)        | 3  | PRIMARY HEALTH CENTRE NAVELIM     | 16 |