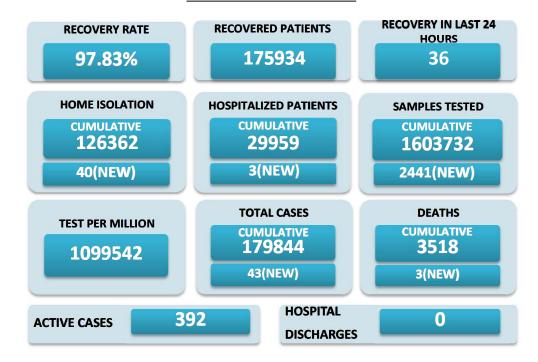

## **BREAKUP OF TOTAL 392 ACTIVE POSITIVE CASES**

| BREAKOT OF TOTAL 352 ACTIVE TOSTIVE CASES |    |                                   |    |
|-------------------------------------------|----|-----------------------------------|----|
| NORTH GOA                                 |    | SOUTH GOA                         |    |
| COMMUNITY HEALTH CENTRE BICHOLIM          | 7  | COMMUNITY HEALTH CENTRE CURCHOREM | 12 |
| COMMUNITY HEALTH CENTRE SANKHALI          | 7  | COMMUNITY HEALTH CENTRE CANACONA  | 16 |
| COMMUNITY HEALTH CENTRE PERNEM            | 10 | URBAN HEALTH CENTRE MARGAO        | 46 |
| COMMUNITY HEALTH CENTRE VALPOI            | 1  | URBAN HEALTH CENTRE VASCO         | 12 |
| URBAN HEALTH CENTRE MAPUSA                | 18 | PRIMARY HEALTH CENTRE BALLI       | 3  |
| URBAN HEALTH CENTRE PANAJI                | 54 | PRIMARY HEALTH CENTRE CANSAULIM   | 27 |
| PRIMARY HEALTH CENTRE ALDONA              | 26 | PRIMARY HEALTH CENTRE CHINCHINIM  | 5  |
| PRIMARY HEALTH CENTRE BETKI               | 1  | PRIMARY HEALTH CENTRE CORTALIM    | 12 |
| PRIMARY HEALTH CENTRE CANDOLIM            | 17 | PRIMARY HEALTH CENTRE CURTORIM    | 4  |
| PRIMARY HEALTH CENTRE CANSARVANEM         | 0  | PRIMARY HEALTH CENTRE LOUTOLIM    | 18 |
| PRIMARY HEALTH CENTRE COLVALE             | 6  | PRIMARY HEALTH CENTRE MARCAIM     | 1  |
| PRIMARY HEALTH CENTRE CORLIM              | 6  | PRIMARY HEALTH CENTRE QUEPEM      | 11 |
| PRIMARY HEALTH CENTRE CHIMBEL             | 21 | PRIMARY HEALTH CENTRE SANGUEM     | 3  |
| PRIMARY HEALTH CENTRE SIOLIM              | 12 | PRIMARY HEALTH CENTRE SHIRODA     | 11 |
| PRIMARY HEALTH CENTRE PORVORIM            | 16 | PRIMARY HEALTH CENTRE DHARBANDORA | 3  |
| PRIMARY HEALTH CENTRE MAYEM               | 1  | PRIMARY HEALTH CENTRE PONDA       | 17 |
| TRAVELLERS BY (ROAD, FLIGHT, TRAIN)       | 0  | PRIMARY HEALTH CENTRE NAVELIM     | 8  |